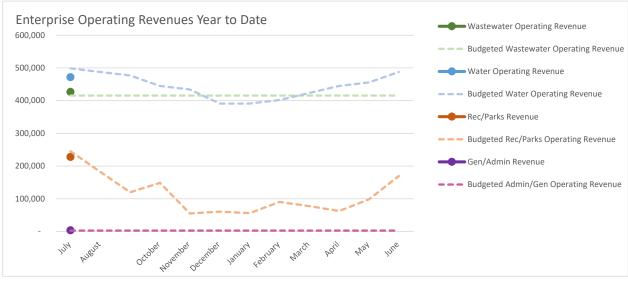

Line 4 – Operating revenue is lower than anticipated due to a lower consumption charges than anticipated.

Line 6 – Lower than budgeted salaries due to open positions.

Line 7 – While benefits are positively correlated to salaries at the organizational level and are over budget, the current month allocation is higher than budgeted due to accrual of paid time off. Staff will be conducting an analysis, adjusting the methodology, and trueing up in August.

#### Recreation & Parks Income Statement Highlights:

Line 37 – Net income of \$53k is \$7k higher than budgeted due to lower than budgeted allocation of administration.

Line 4 – Recreation and Parks have seen a decrease in concessionaire revenue and lower than anticipated room rent at NTEC.

#### Performance to Budget Graph Highlights:

Operating revenues reflect overall lower than anticipated in consumption in Water and on Recreation and Parks due to concessionaire and room rent. Salaries and wages reflect open positions. Outside service and other operating expenses are reflective of prior years' behavior, starting out well below budget with a heavy budget. Utilities are lower than budgeted.