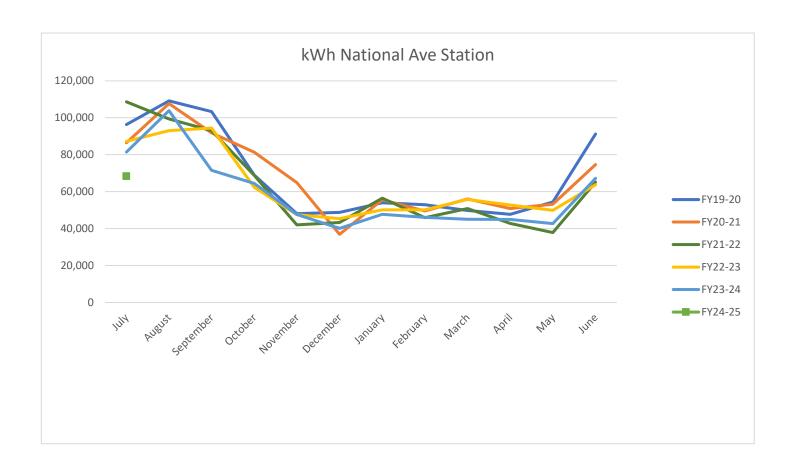

#### **Liberty Electricity Usage Highlights:**

National Avenue Station is trending slightly lower than prior.