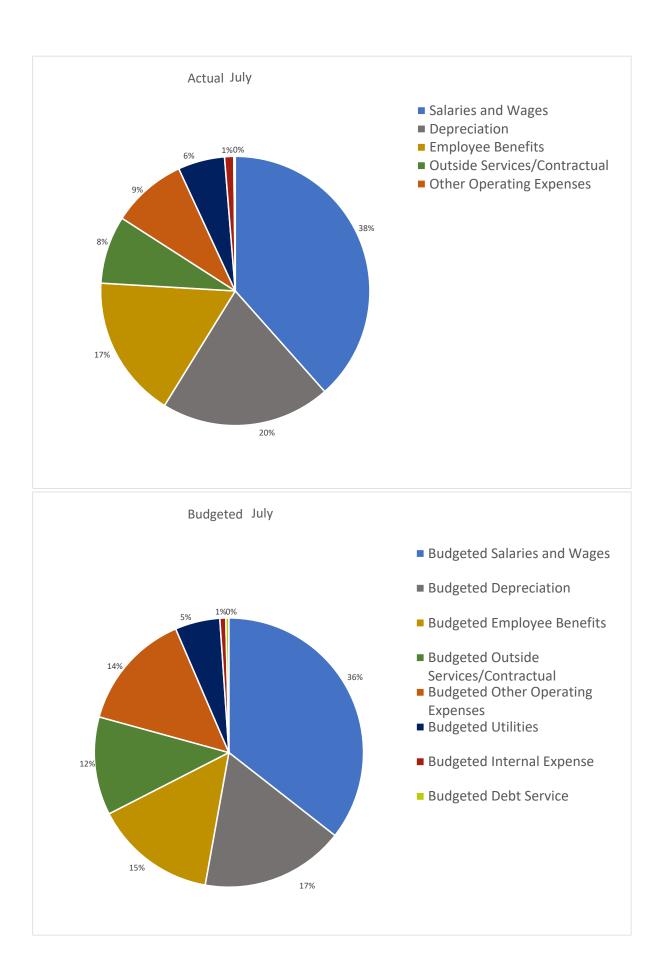

#### Actual Results For the Month Ended July 31, 2024

|                                                       |    |                  |          |           |    |                   |             |                |          | General &      |             |            |
|-------------------------------------------------------|----|------------------|----------|-----------|----|-------------------|-------------|----------------|----------|----------------|-------------|------------|
| Income Statement                                      | W  | astewater        |          | Water     | Re | ecreation & Parks | Fle         | et & Equipment |          | Administrative |             | Total      |
| 1 <b>Operations</b><br>2 Operating Revenue            | \$ | 426 742          | <u>د</u> | 471,674   | ć  | 227,672           | ۸.          | _              | \$       | 3,312          | <u>ر</u>    | 1,129,401  |
| 2 Operating Revenue<br>3 Internal Revenue             | \$ | 426,743<br>4.080 | Ş        | 7.469     | Ş  | 5,000             | Ş           | -              | Ş        | 3,312          | <b>&gt;</b> | 1,129,401  |
|                                                       | Ś  | 430,823          | <u>ر</u> | 479,143   | ć  | 232,672           | <u>,</u>    | <u> </u>       | \$       | 3,312          | \$          | 1,145,950  |
| 4 Total Operating Revenue                             | \$ | 430,823          | Ş        | 4/9,143   | Ş  | 232,672           | Ş           | -              | Ş        | 3,312          | <b>&gt;</b> | 1,145,950  |
|                                                       | \$ | (121 200)        | ۲.       | (01 513)  | Ļ  | (107.026)         | ۸.          | (14.022)       | <u>د</u> | (2.45.002)     | ۲.          | /570.024   |
| 6 Salaries and Wages                                  | Ş  | (121,260)        | Ş        | (91,513)  |    | (107,036)         | <b>&gt;</b> | (14,932)       | Þ        | (245,083)      | <b>&gt;</b> | (579,824   |
| 7 Employee Benefits                                   |    | (70,519)         |          | (52,466)  |    | (60,822)          |             | (9,320)        |          | (65,060)       |             | (258,188   |
| 8 Outside Services/Contractual                        |    | (2,806)          |          | (21,117)  |    | (17,815)          |             | (484)          |          | (80,835)       |             | (123,056   |
| 9 Utilities                                           |    | (19,869)         |          | (37,601)  |    | (16,682)          |             | (757)          |          | (9,648)        |             | (84,558    |
| O Other Operating Expenses                            |    | (37,628)         |          | (41,491)  |    | (18,643)          |             | (13,277)       |          | (25,078)       |             | (136,117   |
| 1 Internal Expense                                    |    | (927)            |          | (1,151)   |    | (8,180)           |             | (135)          |          | (6,155)        |             | (16,549    |
| 2 Debt Service                                        |    | -                |          | (2,796)   |    |                   |             | -              |          | -              |             | (2,796     |
| 3 Insurance                                           |    | (7,655)          |          | (7,655)   |    | (7,655)           |             | (5,142)        |          | (8,476)        |             | (36,583    |
| 4 Depreciation                                        |    | (99,888)         |          | (117,592) |    | (71,200)          |             | (15,301)       |          | (3,450)        |             | (307,431   |
| 5 Total Operating Expense                             |    | (360,552)        |          | (373,382) |    | (308,034)         |             | (59,348)       |          | (443,786)      |             | (1,545,102 |
| 7 Operating Contribution<br>3                         | \$ | 70,271           | \$       | 105,761   | \$ | (75,362)          | \$          | (59,348)       | \$       | (440,474)      | \$          | (399,151   |
| 9 Allocation of Base                                  | \$ | -                | \$       | -         | \$ | -                 | \$          | -              | \$       | -              | \$          | -          |
| O Allocation of Fleet                                 |    | (29,631)         |          | (27,984)  |    | (10,675)          |             | 68,290         |          | -              |             | -          |
| 1 Allocation of General & Administrative              |    | (178,542)        |          | (185,157) |    | (151,465)         |             | -              |          | 515,164        |             | -          |
| 2 Operating Income(Loss)                              | \$ | (137,902)        | \$       | (107,379) | \$ | (237,502)         | \$          | 8,942          | \$       | 74,690         | \$          | (399,151   |
| 3                                                     |    |                  |          |           |    |                   |             |                |          |                |             |            |
| 4 Non-Operations                                      |    |                  |          |           |    |                   |             |                |          |                |             |            |
| 5 Property Tax Revenue                                | \$ | -                | \$       | 266,667   | \$ | 233,333           | \$          | 8,333          | \$       | 66,667         | \$          | 575,000    |
| 6 Community Facilities District (CFD 94-1)            |    | -                |          | -         |    | 58,095            |             | -              |          | -              |             | 58,095     |
| 7 Grant Revenue                                       |    | -                |          | -         |    | -                 |             | -              |          | -              |             | -          |
| 8 Interest                                            |    | -                |          | -         |    | -                 |             | -              |          | 7,154          |             | 7,154      |
| 9 Other Non-Op Revenue                                |    | -                |          | -         |    | -                 |             | -              |          | 6,247          |             | 6,247      |
| Capital Contribution                                  |    | -                |          | -         |    | -                 |             | -              |          | -              |             | -          |
| 1 Other Non-Op Expenses                               |    | -                |          | -         |    | (581)             |             | _              |          | (8,333)        |             | (8,914     |
| 2 Income(Loss)                                        | \$ | (137,902)        | \$       | 159,287   | \$ |                   | \$          | 17,275         | \$       | 146,424        | Ś           | 238,430    |
| 3                                                     |    | (==:/===)        | -        |           | т  | 33,515            |             |                | т        |                | т           |            |
| 4 Additional Funding Sources                          |    |                  |          |           |    |                   |             |                |          |                |             |            |
| 5 Allocation of Non-Operating Revenue                 | \$ | _                | \$       | _         | \$ | -                 | \$          | -              | \$       | -              | \$          | -          |
| 5 Transfers                                           | Ş  | -                | Ş        | -         | Ş  | -                 | Ą           | -              | Ş        | -              | Ą           | -          |
| 7 Balance                                             | \$ | (137,902)        | \$       | 159,287   | \$ | 53,345            | \$          | 17,275         | \$       | 146,424        | \$          | 238,430    |
|                                                       |    | ,                |          |           |    |                   |             |                |          |                |             |            |
| Earnings Before Interest, Depreciation & Amortization | \$ | (38,014)         | \$       | 279,675   | \$ | 124,545           | \$          | 32,577         | \$       | 149,874        | \$          | 548,657    |
| Operating Ratio                                       |    | 84%              |          | 78%       |    | 132%              |             |                |          | 13400%         |             | Median     |
| Operating Ratio - plus Tax & CFD                      |    | 84%              |          | 50%       |    | 59%               |             | 712%           |          | 634%           |             | 54%        |