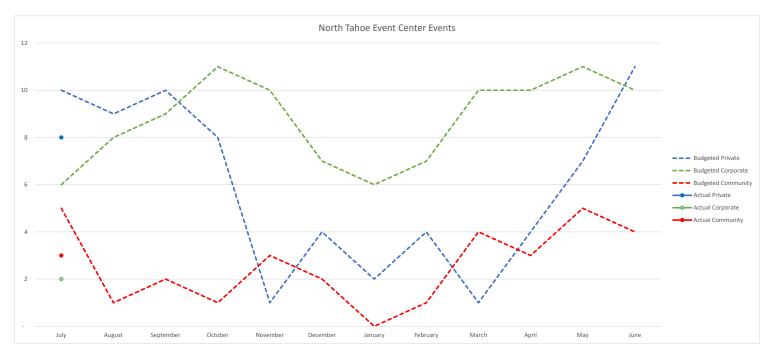

#### North Tahoe Event Center FY 2024-25

|                            | July    | August   | September | October  | November | December | January  | February | March    | April    | May      | June     | Total     |
|----------------------------|---------|----------|-----------|----------|----------|----------|----------|----------|----------|----------|----------|----------|-----------|
| Revenue                    | •       | J        | ·         |          |          |          | ,        | •        |          | ·        | •        |          |           |
|                            |         |          |           |          |          |          |          |          |          |          |          |          |           |
| Private                    | 31,555  | 34,935   | 38,871    | 31,341   | 14,558   | 16,942   | 2,302    | 13,316   | 7,288    | 9,631    | 22,603   | 42,161   | 265,503   |
| Corporate                  | 6,970   | 15,902   | 11,907    | 23,206   | 27,004   | 17,948   | 11,262   | 10,348   | 20,189   | 14,804   | 22,789   | 22,774   | 205,103   |
| Community                  | 3,150   | 1,106    | 2,213     | 1,106    | 2,656    | 1,771    | -        | 885      | 3,542    | 2,656    | 4,427    | 4,426    | 27,938    |
| Budgeted Total Room Rent   | 41,675  | 51,943   | 52,991    | 55,653   | 44,218   | 36,661   | 13,564   | 24,549   | 31,019   | 27,091   | 49,819   | 69,361   | 498,544   |
| Program Revenue            | -       | -        | -         | -        | -        | -        | -        | -        | -        | -        | -        | -        | -         |
| Ancillary Revenue          | 6,700   | 5,950    | 11,300    | 4,100    | 2,200    | 2,050    | 900      | 2,700    | 2,950    | 4,850    | 6,300    | 10,000   | 60,000    |
| Budgeted Operating Revenue | 48,375  | 57,893   | 64,291    | 59,753   | 46,418   | 38,711   | 14,464   | 27,249   | 33,969   | 31,941   | 56,119   | 79,361   | 558,544   |
|                            |         |          |           |          |          |          |          |          |          |          |          |          |           |
| Private                    | 29,585  |          | _         |          | -        | -        | -        | -        | _        | _        | -        | _        | 29,585    |
| Corporate                  | 5,000   | -        | _         | _        | -        | _        | _        | _        | -        | _        | -        | -        | 5,000     |
| Community                  | -       | -        | -         | -        | -        | -        | -        | -        | -        | -        | -        | -        | -         |
| Actual Total Room Rent     | 34,585  | -        | -         | -        | -        | -        | -        | -        | -        | -        | -        | -        | 34,585    |
| Program Revenue            | -       | -        | -         | -        | -        | -        | -        | -        | -        | -        | -        | -        | -         |
| Ancillary Revenue          | 7,754   | -        | -         | -        | -        | -        | -        | -        | -        | -        | -        | -        | 7,754     |
| Actual Operating Revenue   | 42,339  | -        | -         | -        | -        | -        | -        | -        | -        | -        | -        | -        | 42,339    |
| Variance to Budget         | (6,036) | (57,893) | (64,291)  | (59,753) | (46,418) | (38,711) | (14,464) | (27,249) | (33,969) | (31,941) | (56,119) | (79,361) | (516,205) |
|                            |         |          |           |          |          |          |          |          |          |          |          |          |           |
| # Events                   |         |          |           |          |          |          |          |          |          |          |          |          |           |
| Budgeted Private           | 10      | 9        | 10        | 8        | 1        | 4        | 2        | 4        | 1        | 4        | 7        | 11       | 71        |
| Budgeted Corporate         | 6       | 8        | 9         | 11       | 10       | 7        | 6        | 7        | 10       | 10       | 11       | 10       | 105       |
| Budgeted Community         | 5       | 1        | 2         | 1        | 3        | 2        | -        | 1        | 4        | 3        | 5        | 4        | 31        |
|                            | 21      | 18       | 21        | 20       | 14       | 13       | 8        | 12       | 15       | 17       | 23       | 25       | 207       |
|                            |         |          |           |          |          |          |          |          |          |          |          |          |           |
| Actual Private             | 8       | -        | -         | -        | -        | -        | -        | -        | -        | -        | -        | -        | 8         |
| Actual Corporate           | 2       | -        | -         | -        | -        | -        | -        | -        | -        | -        | -        | -        | 2         |
| Actual Community           | 3       | -        | -         | -        | -        | -        | -        | -        | -        | -        | -        | -        | 3         |
| _                          | 13      | -        | -         | -        | -        | -        | -        | -        | -        | -        | -        | -        | 13        |

 $\ensuremath{^{*}}$  Program & Recreation events reporting to be forthcoming