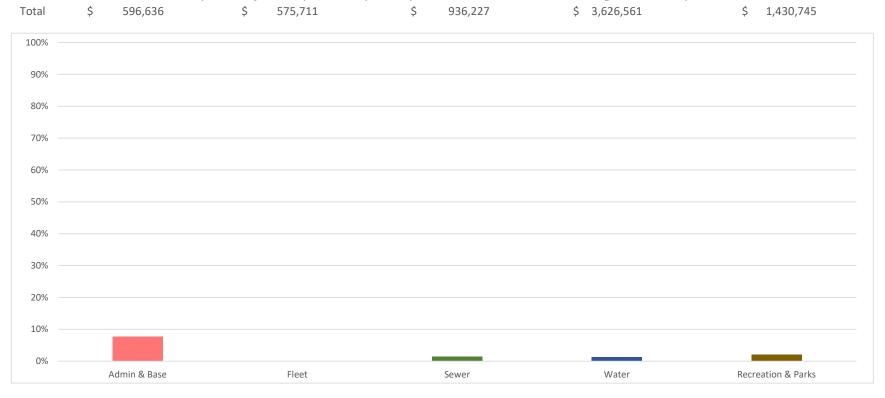

#### Capital Outlay Highlights:

The District has initiated \$4.2m (or 59.2% of budgeted) in capital projects and purchases.