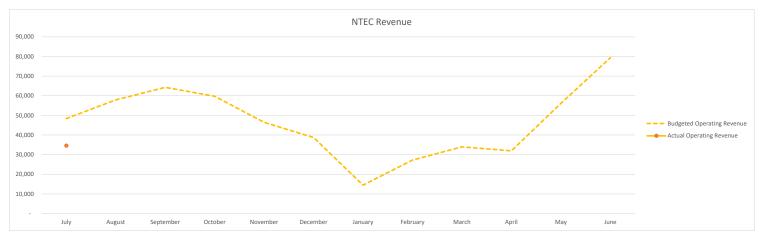

#### NTEC FY 2023-24 Actual to Budget Revenue & Events Highlights:

While room rent was (\$14k) lower than anticipated, ancillary revenue was higher by \$8k, resulting in a (\$6k) compared to budget.

#### North Tahoe Event Center FY 2024-25

|                            | July    | August   | September | October  | November | December | January  | February | March    | April    | May      | June     | Total     |
|----------------------------|---------|----------|-----------|----------|----------|----------|----------|----------|----------|----------|----------|----------|-----------|
| Revenue                    | •       | J        | ·         |          |          |          | ,        | •        |          | ·        | •        |          |           |
|                            |         |          |           |          |          |          |          |          |          |          |          |          |           |
| Private                    | 31,555  | 34,935   | 38,871    | 31,341   | 14,558   | 16,942   | 2,302    | 13,316   | 7,288    | 9,631    | 22,603   | 42,161   | 265,503   |
| Corporate                  | 6,970   | 15,902   | 11,907    | 23,206   | 27,004   | 17,948   | 11,262   | 10,348   | 20,189   | 14,804   | 22,789   | 22,774   | 205,103   |
| Community                  | 3,150   | 1,106    | 2,213     | 1,106    | 2,656    | 1,771    | -        | 885      | 3,542    | 2,656    | 4,427    | 4,426    | 27,938    |
| Budgeted Total Room Rent   | 41,675  | 51,943   | 52,991    | 55,653   | 44,218   | 36,661   | 13,564   | 24,549   | 31,019   | 27,091   | 49,819   | 69,361   | 498,544   |
| Program Revenue            | -       | -        | -         | -        | -        | -        | -        | -        | -        | -        | -        | -        | -         |
| Ancillary Revenue          | 6,700   | 5,950    | 11,300    | 4,100    | 2,200    | 2,050    | 900      | 2,700    | 2,950    | 4,850    | 6,300    | 10,000   | 60,000    |
| Budgeted Operating Revenue | 48,375  | 57,893   | 64,291    | 59,753   | 46,418   | 38,711   | 14,464   | 27,249   | 33,969   | 31,941   | 56,119   | 79,361   | 558,544   |
|                            |         |          |           |          |          |          |          |          |          |          |          |          |           |
| Private                    | 29,585  |          | _         |          | -        | -        | -        | -        | _        | _        | -        | _        | 29,585    |
| Corporate                  | 5,000   | -        | _         | _        | -        | _        | _        | _        | -        | _        | -        | -        | 5,000     |
| Community                  | -       | -        | -         | -        | -        | -        | -        | -        | -        | -        | -        | -        | -         |
| Actual Total Room Rent     | 34,585  | -        | -         | -        | -        | -        | -        | -        | -        | -        | -        | -        | 34,585    |
| Program Revenue            | -       | -        | -         | -        | -        | -        | -        | -        | -        | -        | -        | -        | -         |
| Ancillary Revenue          | 7,754   | -        | -         | -        | -        | -        | -        | -        | -        | -        | -        | -        | 7,754     |
| Actual Operating Revenue   | 42,339  | -        | -         | -        | -        | -        | -        | -        | -        | -        | -        | -        | 42,339    |
| Variance to Budget         | (6,036) | (57,893) | (64,291)  | (59,753) | (46,418) | (38,711) | (14,464) | (27,249) | (33,969) | (31,941) | (56,119) | (79,361) | (516,205) |
|                            |         |          |           |          |          |          |          |          |          |          |          |          |           |
| # Events                   |         |          |           |          |          |          |          |          |          |          |          |          |           |
| Budgeted Private           | 10      | 9        | 10        | 8        | 1        | 4        | 2        | 4        | 1        | 4        | 7        | 11       | 71        |
| Budgeted Corporate         | 6       | 8        | 9         | 11       | 10       | 7        | 6        | 7        | 10       | 10       | 11       | 10       | 105       |
| Budgeted Community         | 5       | 1        | 2         | 1        | 3        | 2        | -        | 1        | 4        | 3        | 5        | 4        | 31        |
|                            | 21      | 18       | 21        | 20       | 14       | 13       | 8        | 12       | 15       | 17       | 23       | 25       | 207       |
|                            |         |          |           |          |          |          |          |          |          |          |          |          |           |
| Actual Private             | 8       | -        | -         | -        | -        | -        | -        | -        | -        | -        | -        | -        | 8         |
| Actual Corporate           | 2       | -        | -         | -        | -        | -        | -        | -        | -        | -        | -        | -        | 2         |
| Actual Community           | 3       | -        | -         | -        | -        | -        | -        | -        | -        | -        | -        | -        | 3         |
| _                          | 13      | -        | -         | -        | -        | -        | -        | -        | -        | -        | -        | -        | 13        |