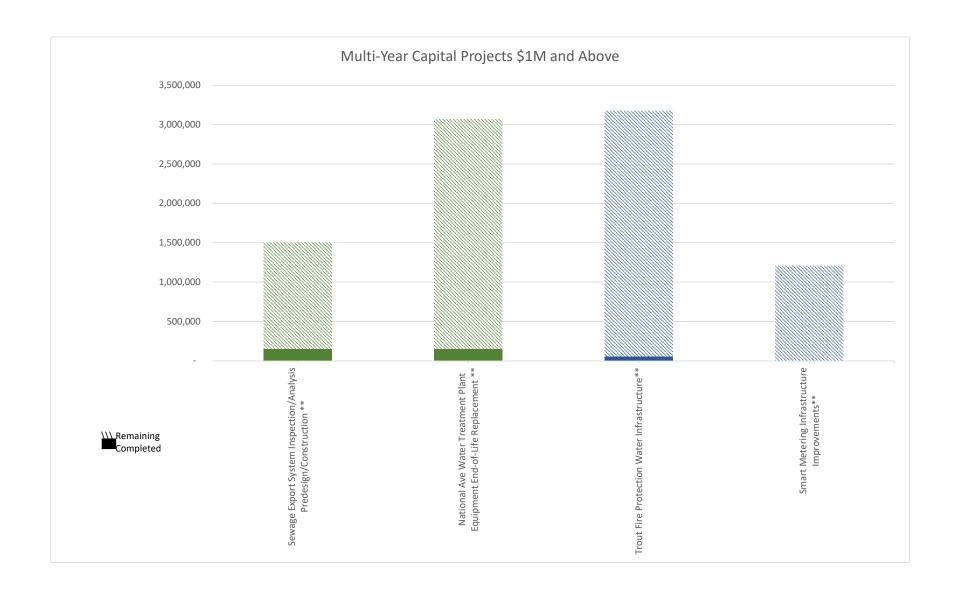

#### Capital Outlay Highlights:

The District has initiated \$4.2m (or 59.2% of budgeted) in capital projects and purchases.

- All Funds: At the end of July, the District's Revenues exceeded Expenses by \$238,430. This represents Net Income of \$231,517 over Budget. Operating Revenues are below budget by (\$28,236). The District as a whole, is (\$260,400) or (14.4%) under Budget for expenses at month end, primarily due to Other Operating Expenses being under budget by (\$116,642) and Outside Services/Contractual being under by (\$85,972). Salaries and Employee benefits were also less than budget largely due to open positions. Capital projects and purchases in the amount of \$4,239,720 have been initiated year-to-date (YTD).
- All Wastewater Funds: This report includes the Wastewater Operations Fund, the Wastewater Reserve Fund, and the Wastewater System Replacement Fund. At the end of July, the Wastewater Expenses exceeded Revenues by (\$137,902). Operating Revenues for the month are ahead of Budget due to connection fees collected in July. Operating Expenses are (\$47,041) or (11.5%) under Budget at month end, largely due to Outside Services/Contractual. Combined this results in a YTD performance of \$105,767 better than Budget.

The Wastewater Fund has expended \$13,522 and encumbered an additional \$127,604 for CIP through July 31, 2024. See Capital Outlay page.

All Water Funds: This report includes the Water Operations Fund, the Water Reserve Fund, and the Water System Replacement Fund. At the end of July, the Water Revenues exceeded Expenses by \$159,287. Operating Revenues for the month are under budget by \$24,351 largely due to consumption at a lower rate than anticipated. Operating Expenses for the month are under budget by (\$38,327) or (9.3%) due to Other Operating Expenses under budget by (\$39,882). Combined this results in a YTD performance of \$42,821 better than Budget.

The Water Fund has expended \$46,672 and encumbered an additional \$2,781,533 for CIP through July 31, 2024.

All Recreation & Parks: This report includes the Regional Park, Recreation
Programming, the TVRA Boat Ramp, the Event Center, and contractual maintenance
services provided to Placer County and Kings Beach Elementary School. At the end of
July, the Recreation & Parks Revenues exceeded Expenses by \$53,346. Recreation and
Parks Operating Revenues are less than Budget at month end by (\$15,964). Total
Expenses at month end are (\$2,652) below Budget.

The Recreation and Parks have expended \$29,022 and encumbered an additional \$821,883 for CIP Parks Projects through July 31, 2024. See Capital Outlay page.

- North Tahoe Event Center (NTEC): NTEC has a Net Loss of (\$42,499) for the month compared to Budget Net Loss of (\$22,806). The Net Loss outcome is (\$19,693) negative to budget.
- Fleet: Operating Expenses at month end are (\$5,952) under budget.

Fleet has no expenditures for CIP and encumbered \$257,390 through July 31, 2024. See Capital Outlay page.

• **General & Administrative and Base:** Operating Expenses at year end are (\$166,429) or (27.3%) below Budget, due to Outside Services and Other Operating Expenses.

Administration has expended \$45,837 for CIP and encumbered \$116,257 through July 31, 2024. See Capital Outlay page.

• Capital Outlay: The District has expended \$135,054 on Capital and encumbered an additional \$4,104,667.