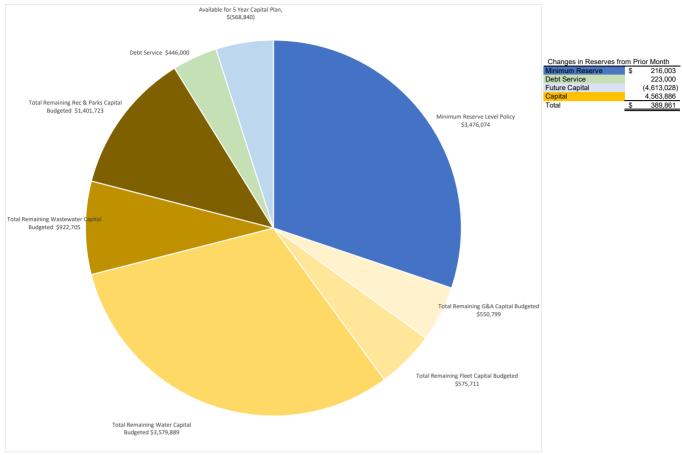

#### Total Reserves Highlights:

During June reserves increased by \$390k, you will notice the change between the June reserves chart which only reflect the FY24 capital budget to the July reserves chart which is restated to include the FY25 capital budget. As this chart is reflective only of current position and included futures spend but does not include projected current year performance, expected EBIDA, the light blue Available for 5 Year Capital Plan negative number reflects the amount of EBIDA required to be realized during the year. For comparison, current year remaining expected EBIDA is \$5.4m.