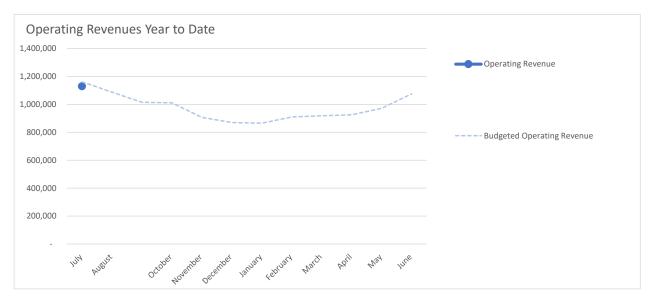

#### Consolidated Income Statement Highlights:

Line 32 – Net income of \$238k is \$232k higher than budgeted due to lower than anticipated operating expenses.

Line 4 – Operating revenue under budget largely in Water and Recreation & Parks.

Line 4 – Operating revenue is lower than anticipated due to a lower consumption charges than anticipated.

Line 6 – Lower than budgeted salaries due to open positions.

Line 7 – While benefits are positively correlated to salaries at the organizational level and are over budget, the current month allocation is higher than budgeted due to accrual of paid time off. Staff will be conducting an analysis, adjusting the methodology, and trueing up in August.

#### Performance to Budget Graph Highlights:

Operating revenues reflect overall lower than anticipated in consumption in Water and on Recreation and Parks due to concessionaire and room rent. Salaries and wages reflect open positions. Outside service and other operating expenses are reflective of prior years' behavior, starting out well below budget with a heavy budget. Utilities are lower than budgeted.