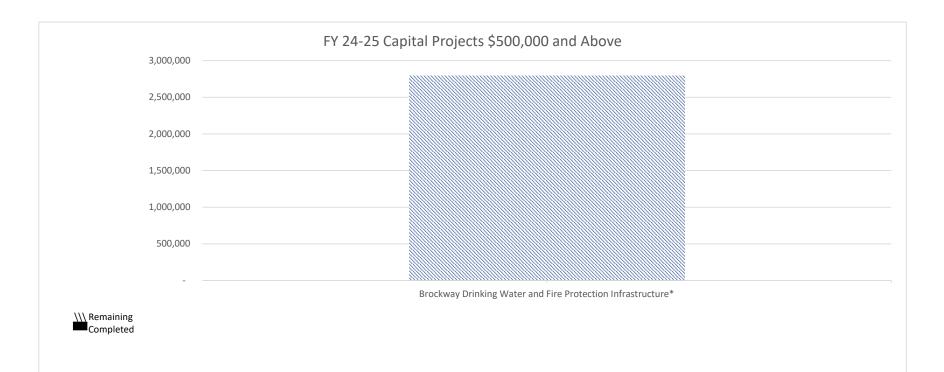

#### Capital Outlay Highlights:

The District has initiated \$4.2m (or 59.2% of budgeted) in capital projects and purchases.

- All Funds: At the end of July, the District's Revenues exceeded Expenses by \$238,430. This represents Net Income of \$231,517 over Budget. Operating Revenues are below budget by (\$28,236). The District as a whole, is (\$260,400) or (14.4%) under Budget for expenses at month end, primarily due to Other Operating Expenses being under budget by (\$116,642) and Outside Services/Contractual being under by (\$85,972). Salaries and Employee benefits were also less than budget largely due to open positions. Capital projects and purchases in the amount of \$4,239,720 have been initiated year-to-date (YTD).
- All Wastewater Funds: This report includes the Wastewater Operations Fund, the Wastewater Reserve Fund, and the Wastewater System Replacement Fund. At the end of July, the Wastewater Expenses exceeded Revenues by (\$137,902). Operating Revenues for the month are ahead of Budget due to connection fees collected in July. Operating Expenses are (\$47,041) or (11.5%) under Budget at month end, largely due to Outside Services/Contractual. Combined this results in a YTD performance of \$105,767 better than Budget.

The Wastewater Fund has expended \$13,522 and encumbered an additional \$127,604 for CIP through July 31, 2024. See Capital Outlay page.

All Water Funds: This report includes the Water Operations Fund, the Water Reserve Fund, and the Water System Replacement Fund. At the end of July, the Water Revenues exceeded Expenses by \$159,287. Operating Revenues for the month are under budget by \$24,351 largely due to consumption at a lower rate than anticipated. Operating Expenses for the month are under budget by (\$38,327) or (9.3%) due to Other Operating Expenses under budget by (\$39,882). Combined this results in a YTD performance of \$42,821 better than Budget.

The Water Fund has expended \$46,672 and encumbered an additional \$2,781,533 for CIP through July 31, 2024.

All Recreation & Parks: This report includes the Regional Park, Recreation
Programming, the TVRA Boat Ramp, the Event Center, and contractual maintenance
services provided to Placer County and Kings Beach Elementary School. At the end of
July, the Recreation & Parks Revenues exceeded Expenses by \$53,346. Recreation and
Parks Operating Revenues are less than Budget at month end by (\$15,964). Total
Expenses at month end are (\$2,652) below Budget.

The Recreation and Parks have expended \$29,022 and encumbered an additional \$821,883 for CIP Parks Projects through July 31, 2024. See Capital Outlay page.

- North Tahoe Event Center (NTEC): NTEC has a Net Loss of (\$42,499) for the month compared to Budget Net Loss of (\$22,806). The Net Loss outcome is (\$19,693) negative to budget.
- Fleet: Operating Expenses at month end are (\$5,952) under budget.

Fleet has no expenditures for CIP and encumbered \$257,390 through July 31, 2024. See Capital Outlay page.

• **General & Administrative and Base:** Operating Expenses at year end are (\$166,429) or (27.3%) below Budget, due to Outside Services and Other Operating Expenses.

Administration has expended \$45,837 for CIP and encumbered \$116,257 through July 31, 2024. See Capital Outlay page.

• Capital Outlay: The District has expended \$135,054 on Capital and encumbered an additional \$4,104,667.