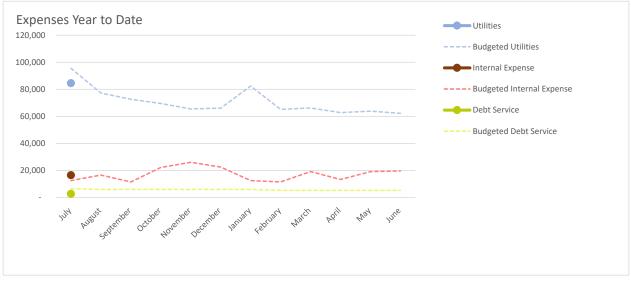

#### Performance to Budget Graph Highlights:

Operating revenues reflect overall lower than anticipated in consumption in Water and on Recreation and Parks due to concessionaire and room rent. Salaries and wages reflect open positions. Outside service and other operating expenses are reflective of prior years' behavior, starting out well below budget with a heavy budget. Utilities are lower than budgeted.

## a. Review Draft Financial Statements as of July 31<sup>st</sup> – Recommendation to Full Board