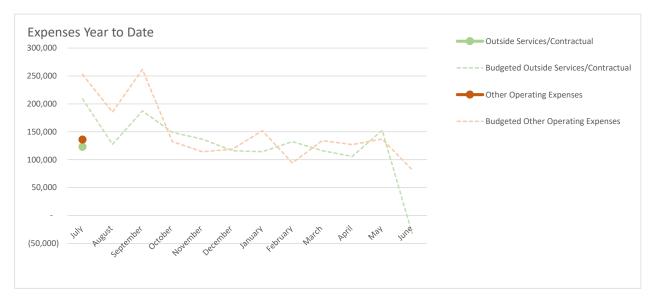

Line 8 – Outside services expenses are below budget due to timing of patch pave expenditures.

Line 21 – Allocation of administrative and general is under budget this month as the Administrative and General Division is under budget overall, hence less expense to allocate to the divisions.

Line 8 – Outside services are under budget due to several factors: Timing of records retention project spend. Water modelling project timing. IT external support need lower than anticipated. Software licenses invoice timing.

#### Performance to Budget Graph Highlights:

Operating revenues reflect overall lower than anticipated in consumption in Water and on Recreation and Parks due to concessionaire and room rent. Salaries and wages reflect open positions. Outside service and other operating expenses are reflective of prior years' behavior, starting out well below budget with a heavy budget. Utilities are lower than budgeted.