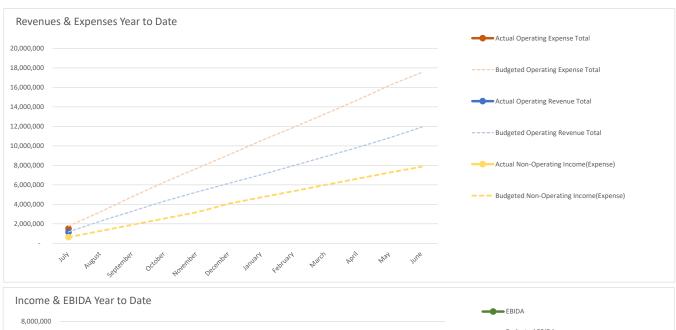

#### Performance to Budget Graph Highlights:

Operating revenues reflect overall lower than anticipated in consumption in Water and on Recreation and Parks due to concessionaire and room rent. Salaries and wages reflect open positions. Outside service and other operating expenses are reflective of prior years' behavior, starting out well below budget with a heavy budget. Utilities are lower than budgeted.

- All Funds: At the end of July, the District's Revenues exceeded Expenses by \$238,430. This represents Net Income of \$231,517 over Budget. Operating Revenues are below budget by (\$28,236). The District as a whole, is (\$260,400) or (14.4%) under Budget for expenses at month end, primarily due to Other Operating Expenses being under budget by (\$116,642) and Outside Services/Contractual being under by (\$85,972). Salaries and Employee benefits were also less than budget largely due to open positions. Capital projects and purchases in the amount of \$4,239,720 have been initiated year-to-date (YTD).
- All Wastewater Funds: This report includes the Wastewater Operations Fund, the Wastewater Reserve Fund, and the Wastewater System Replacement Fund. At the end of July, the Wastewater Expenses exceeded Revenues by (\$137,902). Operating Revenues for the month are ahead of Budget due to connection fees collected in July. Operating Expenses are (\$47,041) or (11.5%) under Budget at month end, largely due to Outside Services/Contractual. Combined this results in a YTD performance of \$105,767 better than Budget.