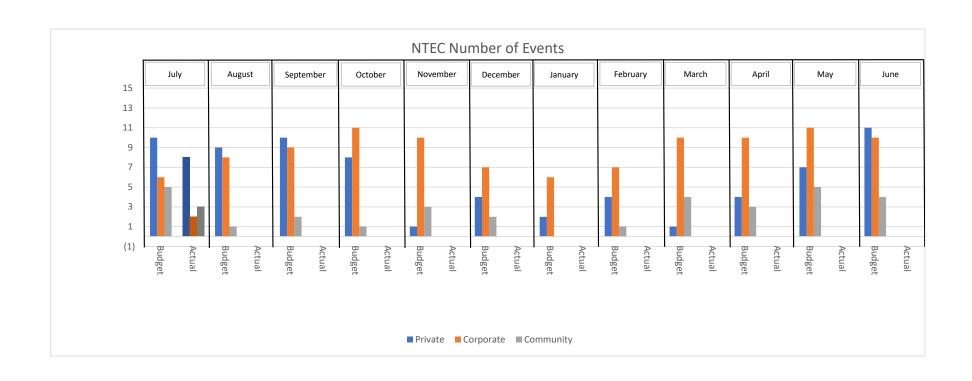

#### North Tahoe Event Center FY 2024-25

|                            | July    | August   | September | October  | November | December | January  | February | March    | April    | May      | June     | Total     |
|----------------------------|---------|----------|-----------|----------|----------|----------|----------|----------|----------|----------|----------|----------|-----------|
| Revenue                    | •       | J        | ·         |          |          |          | ,        | •        |          | ·        | •        |          |           |
|                            |         |          |           |          |          |          |          |          |          |          |          |          |           |
| Private                    | 31,555  | 34,935   | 38,871    | 31,341   | 14,558   | 16,942   | 2,302    | 13,316   | 7,288    | 9,631    | 22,603   | 42,161   | 265,503   |
| Corporate                  | 6,970   | 15,902   | 11,907    | 23,206   | 27,004   | 17,948   | 11,262   | 10,348   | 20,189   | 14,804   | 22,789   | 22,774   | 205,103   |
| Community                  | 3,150   | 1,106    | 2,213     | 1,106    | 2,656    | 1,771    | -        | 885      | 3,542    | 2,656    | 4,427    | 4,426    | 27,938    |
| Budgeted Total Room Rent   | 41,675  | 51,943   | 52,991    | 55,653   | 44,218   | 36,661   | 13,564   | 24,549   | 31,019   | 27,091   | 49,819   | 69,361   | 498,544   |
| Program Revenue            | -       | -        | -         | -        | -        | -        | -        | -        | -        | -        | -        | -        | -         |
| Ancillary Revenue          | 6,700   | 5,950    | 11,300    | 4,100    | 2,200    | 2,050    | 900      | 2,700    | 2,950    | 4,850    | 6,300    | 10,000   | 60,000    |
| Budgeted Operating Revenue | 48,375  | 57,893   | 64,291    | 59,753   | 46,418   | 38,711   | 14,464   | 27,249   | 33,969   | 31,941   | 56,119   | 79,361   | 558,544   |
|                            |         |          |           |          |          |          |          |          |          |          |          |          |           |
| Private                    | 29,585  |          | _         |          | -        | -        | -        | -        | _        | _        | -        | _        | 29,585    |
| Corporate                  | 5,000   | -        | _         | _        | -        | _        | _        | _        | -        | _        | -        | -        | 5,000     |
| Community                  | -       | -        | -         | -        | -        | -        | -        | -        | -        | -        | -        | -        | -         |
| Actual Total Room Rent     | 34,585  | -        | -         | -        | -        | -        | -        | -        | -        | -        | -        | -        | 34,585    |
| Program Revenue            | -       | -        | -         | -        | -        | -        | -        | -        | -        | -        | -        | -        | -         |
| Ancillary Revenue          | 7,754   | -        | -         | -        | -        | -        | -        | -        | -        | -        | -        | -        | 7,754     |
| Actual Operating Revenue   | 42,339  | -        | -         | -        | -        | -        | -        | -        | -        | -        | -        | -        | 42,339    |
| Variance to Budget         | (6,036) | (57,893) | (64,291)  | (59,753) | (46,418) | (38,711) | (14,464) | (27,249) | (33,969) | (31,941) | (56,119) | (79,361) | (516,205) |
|                            |         |          |           |          |          |          |          |          |          |          |          |          |           |
| # Events                   |         |          |           |          |          |          |          |          |          |          |          |          |           |
| Budgeted Private           | 10      | 9        | 10        | 8        | 1        | 4        | 2        | 4        | 1        | 4        | 7        | 11       | 71        |
| Budgeted Corporate         | 6       | 8        | 9         | 11       | 10       | 7        | 6        | 7        | 10       | 10       | 11       | 10       | 105       |
| Budgeted Community         | 5       | 1        | 2         | 1        | 3        | 2        | -        | 1        | 4        | 3        | 5        | 4        | 31        |
|                            | 21      | 18       | 21        | 20       | 14       | 13       | 8        | 12       | 15       | 17       | 23       | 25       | 207       |
|                            |         |          |           |          |          |          |          |          |          |          |          |          |           |
| Actual Private             | 8       | -        | -         | -        | -        | -        | -        | -        | -        | -        | -        | -        | 8         |
| Actual Corporate           | 2       | -        | -         | -        | -        | -        | -        | -        | -        | -        | -        | -        | 2         |
| Actual Community           | 3       | -        | -         | -        | -        | -        | -        | -        | -        | -        | -        | -        | 3         |
| _                          | 13      | -        | -         | -        | -        | -        | -        | -        | -        | -        | -        | -        | 13        |

 $\ensuremath{^{*}}$  Program & Recreation events reporting to be forthcoming