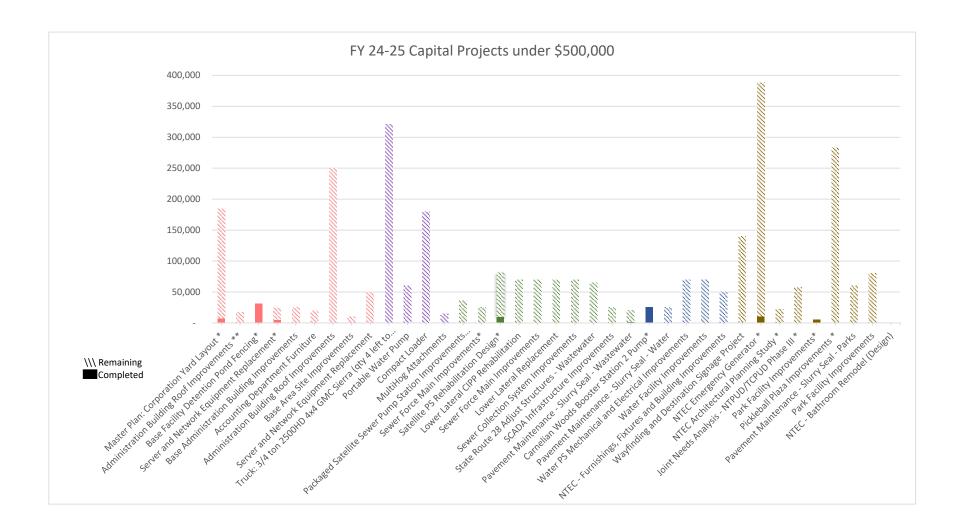

#### Capital Outlay Highlights:

The District has initiated \$4.2m (or 59.2% of budgeted) in capital projects and purchases.

- All Funds: At the end of July, the District's Revenues exceeded Expenses by \$238,430. This represents Net Income of \$231,517 over Budget. Operating Revenues are below budget by (\$28,236). The District as a whole, is (\$260,400) or (14.4%) under Budget for expenses at month end, primarily due to Other Operating Expenses being under budget by (\$116,642) and Outside Services/Contractual being under by (\$85,972). Salaries and Employee benefits were also less than budget largely due to open positions. Capital projects and purchases in the amount of \$4,239,720 have been initiated year-to-date (YTD).
- All Wastewater Funds: This report includes the Wastewater Operations Fund, the Wastewater Reserve Fund, and the Wastewater System Replacement Fund. At the end of July, the Wastewater Expenses exceeded Revenues by (\$137,902). Operating Revenues for the month are ahead of Budget due to connection fees collected in July. Operating Expenses are (\$47,041) or (11.5%) under Budget at month end, largely due to Outside Services/Contractual. Combined this results in a YTD performance of \$105,767 better than Budget.

The Wastewater Fund has expended \$13,522 and encumbered an additional \$127,604 for CIP through July 31, 2024. See Capital Outlay page.

All Water Funds: This report includes the Water Operations Fund, the Water Reserve Fund, and the Water System Replacement Fund. At the end of July, the Water Revenues exceeded Expenses by \$159,287. Operating Revenues for the month are under budget by \$24,351 largely due to consumption at a lower rate than anticipated. Operating Expenses for the month are under budget by (\$38,327) or (9.3%) due to Other Operating Expenses under budget by (\$39,882). Combined this results in a YTD performance of \$42,821 better than Budget.

The Water Fund has expended \$46,672 and encumbered an additional \$2,781,533 for CIP through July 31, 2024.

All Recreation & Parks: This report includes the Regional Park, Recreation
Programming, the TVRA Boat Ramp, the Event Center, and contractual maintenance
services provided to Placer County and Kings Beach Elementary School. At the end of
July, the Recreation & Parks Revenues exceeded Expenses by \$53,346. Recreation and
Parks Operating Revenues are less than Budget at month end by (\$15,964). Total
Expenses at month end are (\$2,652) below Budget.

The Recreation and Parks have expended \$29,022 and encumbered an additional \$821,883 for CIP Parks Projects through July 31, 2024. See Capital Outlay page.

- North Tahoe Event Center (NTEC): NTEC has a Net Loss of (\$42,499) for the month compared to Budget Net Loss of (\$22,806). The Net Loss outcome is (\$19,693) negative to budget.
- Fleet: Operating Expenses at month end are (\$5,952) under budget.

Fleet has no expenditures for CIP and encumbered \$257,390 through July 31, 2024. See Capital Outlay page.

• **General & Administrative and Base:** Operating Expenses at year end are (\$166,429) or (27.3%) below Budget, due to Outside Services and Other Operating Expenses.

Administration has expended \$45,837 for CIP and encumbered \$116,257 through July 31, 2024. See Capital Outlay page.

• Capital Outlay: The District has expended \$135,054 on Capital and encumbered an additional \$4,104,667.