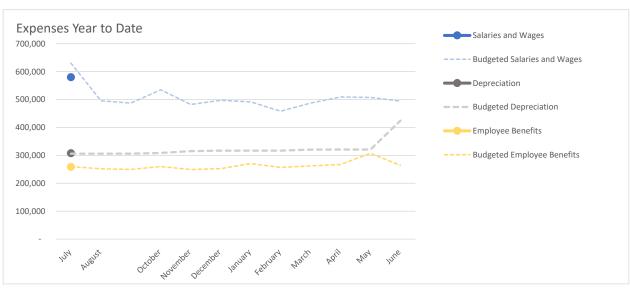

Line 6 – Salaries and wages are under budget due to open positions and high utilization of paid time off. The change in value of paid-time-off accrual due to annual COLA will be trued up quarterly.

Line 7 – Employee benefits are trending very close to budgeted at the District level

#### Performance to Budget Graph Highlights:

Operating revenues reflect overall lower than anticipated in consumption in Water and on Recreation and Parks due to concessionaire and room rent. Salaries and wages reflect open positions. Outside service and other operating expenses are reflective of prior years' behavior, starting out well below budget with a heavy budget. Utilities are lower than budgeted.