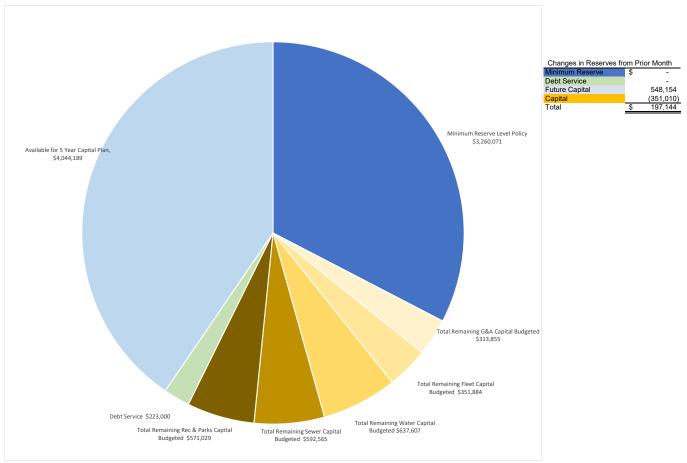

#### Total Reserves Highlights:

During June reserves increased by \$390k, you will notice the change between the June reserves chart which only reflect the FY24 capital budget to the July reserves chart which is restated to include the FY25 capital budget. As this chart is reflective only of current position and included futures spend but does not include projected current year performance, expected EBIDA, the light blue Available for 5 Year Capital Plan negative number reflects the amount of EBIDA required to be realized during the year. For comparison, current year remaining expected EBIDA is \$5.4m.