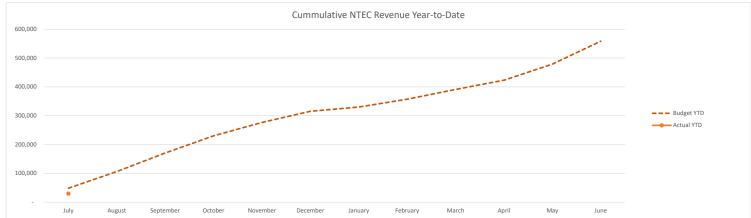

#### NTEC FY 2023-24 Actual to Budget Revenue & Events Highlights:

While room rent was (\$14k) lower than anticipated, ancillary revenue was higher by \$8k, resulting in a (\$6k) compared to budget.

#### North Tahoe Event Center FY 2024-25

|                            | July    | August   | September | October  | November | December | January  | February | March    | April    | May      | June     | Total     |
|----------------------------|---------|----------|-----------|----------|----------|----------|----------|----------|----------|----------|----------|----------|-----------|
| Revenue                    | •       | J        | ·         |          |          |          | ,        | •        |          | ·        | •        |          |           |
|                            |         |          |           |          |          |          |          |          |          |          |          |          |           |
| Private                    | 31,555  | 34,935   | 38,871    | 31,341   | 14,558   | 16,942   | 2,302    | 13,316   | 7,288    | 9,631    | 22,603   | 42,161   | 265,503   |
| Corporate                  | 6,970   | 15,902   | 11,907    | 23,206   | 27,004   | 17,948   | 11,262   | 10,348   | 20,189   | 14,804   | 22,789   | 22,774   | 205,103   |
| Community                  | 3,150   | 1,106    | 2,213     | 1,106    | 2,656    | 1,771    | -        | 885      | 3,542    | 2,656    | 4,427    | 4,426    | 27,938    |
| Budgeted Total Room Rent   | 41,675  | 51,943   | 52,991    | 55,653   | 44,218   | 36,661   | 13,564   | 24,549   | 31,019   | 27,091   | 49,819   | 69,361   | 498,544   |
| Program Revenue            | -       | -        | -         | -        | -        | -        | -        | -        | -        | -        | -        | -        | -         |
| Ancillary Revenue          | 6,700   | 5,950    | 11,300    | 4,100    | 2,200    | 2,050    | 900      | 2,700    | 2,950    | 4,850    | 6,300    | 10,000   | 60,000    |
| Budgeted Operating Revenue | 48,375  | 57,893   | 64,291    | 59,753   | 46,418   | 38,711   | 14,464   | 27,249   | 33,969   | 31,941   | 56,119   | 79,361   | 558,544   |
|                            |         |          |           |          |          |          |          |          |          |          |          |          |           |
| Private                    | 29,585  |          | _         |          | -        | -        | -        | -        | _        | _        | -        | _        | 29,585    |
| Corporate                  | 5,000   | -        | _         | _        | -        | _        | _        | _        | -        | _        | -        | -        | 5,000     |
| Community                  | -       | -        | -         | -        | -        | -        | -        | -        | -        | -        | -        | -        | -         |
| Actual Total Room Rent     | 34,585  | -        | -         | -        | -        | -        | -        | -        | -        | -        | -        | -        | 34,585    |
| Program Revenue            | -       | -        | -         | -        | -        | -        | -        | -        | -        | -        | -        | -        | -         |
| Ancillary Revenue          | 7,754   | -        | -         | -        | -        | -        | -        | -        | -        | -        | -        | -        | 7,754     |
| Actual Operating Revenue   | 42,339  | -        | -         | -        | -        | -        | -        | -        | -        | -        | -        | -        | 42,339    |
| Variance to Budget         | (6,036) | (57,893) | (64,291)  | (59,753) | (46,418) | (38,711) | (14,464) | (27,249) | (33,969) | (31,941) | (56,119) | (79,361) | (516,205) |
|                            |         |          |           |          |          |          |          |          |          |          |          |          |           |
| # Events                   |         |          |           |          |          |          |          |          |          |          |          |          |           |
| Budgeted Private           | 10      | 9        | 10        | 8        | 1        | 4        | 2        | 4        | 1        | 4        | 7        | 11       | 71        |
| Budgeted Corporate         | 6       | 8        | 9         | 11       | 10       | 7        | 6        | 7        | 10       | 10       | 11       | 10       | 105       |
| Budgeted Community         | 5       | 1        | 2         | 1        | 3        | 2        | -        | 1        | 4        | 3        | 5        | 4        | 31        |
|                            | 21      | 18       | 21        | 20       | 14       | 13       | 8        | 12       | 15       | 17       | 23       | 25       | 207       |
|                            |         |          |           |          |          |          |          |          |          |          |          |          |           |
| Actual Private             | 8       | -        | -         | -        | -        | -        | -        | -        | -        | -        | -        | -        | 8         |
| Actual Corporate           | 2       | -        | -         | -        | -        | -        | -        | -        | -        | -        | -        | -        | 2         |
| Actual Community           | 3       | -        | -         | -        | -        | -        | -        | -        | -        | -        | -        | -        | 3         |
| _                          | 13      | -        | -         | -        | -        | -        | -        | -        | -        | -        | -        | -        | 13        |