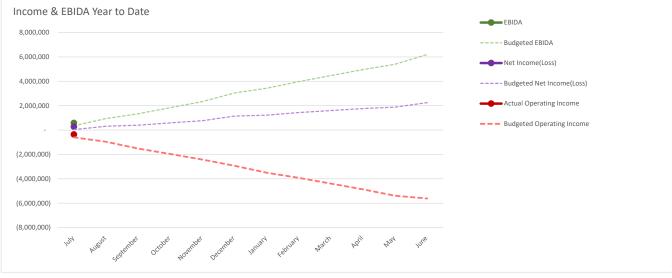

#### Total Reserves Highlights:

During June reserves increased by \$390k, you will notice the change between the June reserves chart which only reflect the FY24 capital budget to the July reserves chart which is restated to include the FY25 capital budget. As this chart is reflective only of current position and included futures spend but does not include projected current year performance, expected EBIDA, the light blue Available for 5 Year Capital Plan negative number reflects the amount of EBIDA required to be realized during the year. For comparison, current year remaining expected EBIDA is \$5.4m.

#### Consolidated Income Statement Highlights:

Line 32 – Net income of \$238k is \$232k higher than budgeted due to lower than anticipated operating expenses.

Line 4 – Operating revenue under budget largely in Water and Recreation & Parks.