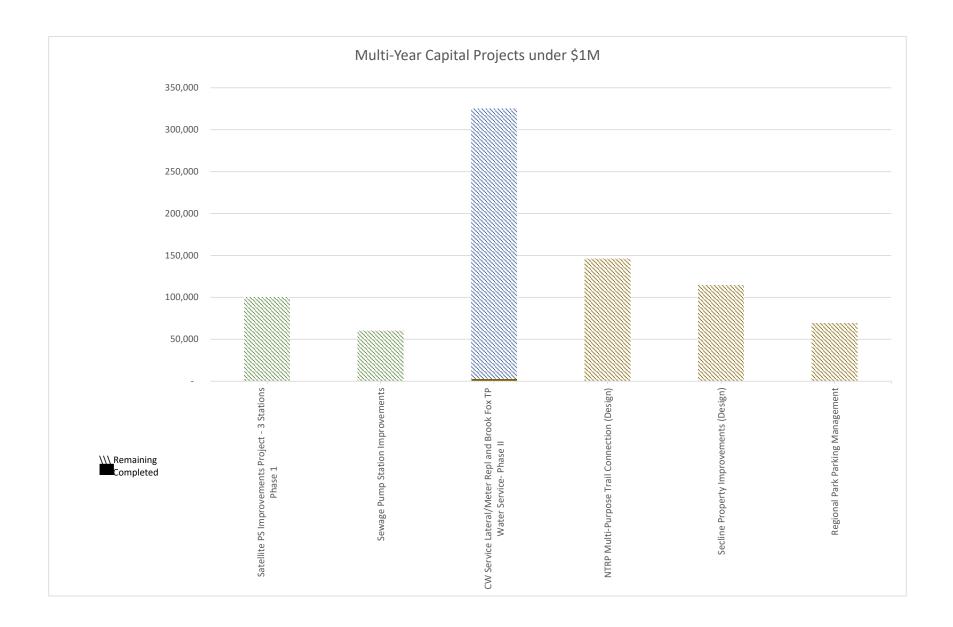

#### Capital Outlay Highlights:

The District has initiated \$4.2m (or 59.2% of budgeted) in capital projects and purchases.

- All Funds: At the end of July, the District's Revenues exceeded Expenses by \$238,430. This represents Net Income of \$231,517 over Budget. Operating Revenues are below budget by (\$28,236). The District as a whole, is (\$260,400) or (14.4%) under Budget for expenses at month end, primarily due to Other Operating Expenses being under budget by (\$116,642) and Outside Services/Contractual being under by (\$85,972). Salaries and Employee benefits were also less than budget largely due to open positions. Capital projects and purchases in the amount of \$4,239,720 have been initiated year-to-date (YTD).
- All Wastewater Funds: This report includes the Wastewater Operations Fund, the Wastewater Reserve Fund, and the Wastewater System Replacement Fund. At the end of July, the Wastewater Expenses exceeded Revenues by (\$137,902). Operating Revenues for the month are ahead of Budget due to connection fees collected in July. Operating Expenses are (\$47,041) or (11.5%) under Budget at month end, largely due to Outside Services/Contractual. Combined this results in a YTD performance of \$105,767 better than Budget.

The Wastewater Fund has expended \$13,522 and encumbered an additional \$127,604 for CIP through July 31, 2024. See Capital Outlay page.

All Water Funds: This report includes the Water Operations Fund, the Water Reserve Fund, and the Water System Replacement Fund. At the end of July, the Water Revenues exceeded Expenses by \$159,287. Operating Revenues for the month are under budget by \$24,351 largely due to consumption at a lower rate than anticipated. Operating Expenses for the month are under budget by (\$38,327) or (9.3%) due to Other Operating Expenses under budget by (\$39,882). Combined this results in a YTD performance of \$42,821 better than Budget.

The Water Fund has expended \$46,672 and encumbered an additional \$2,781,533 for CIP through July 31, 2024.

All Recreation & Parks: This report includes the Regional Park, Recreation
Programming, the TVRA Boat Ramp, the Event Center, and contractual maintenance
services provided to Placer County and Kings Beach Elementary School. At the end of
July, the Recreation & Parks Revenues exceeded Expenses by \$53,346. Recreation and
Parks Operating Revenues are less than Budget at month end by (\$15,964). Total
Expenses at month end are (\$2,652) below Budget.

The Recreation and Parks have expended \$29,022 and encumbered an additional \$821,883 for CIP Parks Projects through July 31, 2024. See Capital Outlay page.

- North Tahoe Event Center (NTEC): NTEC has a Net Loss of (\$42,499) for the month compared to Budget Net Loss of (\$22,806). The Net Loss outcome is (\$19,693) negative to budget.
- Fleet: Operating Expenses at month end are (\$5,952) under budget.

Fleet has no expenditures for CIP and encumbered \$257,390 through July 31, 2024. See Capital Outlay page.

• **General & Administrative and Base:** Operating Expenses at year end are (\$166,429) or (27.3%) below Budget, due to Outside Services and Other Operating Expenses.

Administration has expended \$45,837 for CIP and encumbered \$116,257 through July 31, 2024. See Capital Outlay page.

• Capital Outlay: The District has expended \$135,054 on Capital and encumbered an additional \$4,104,667.