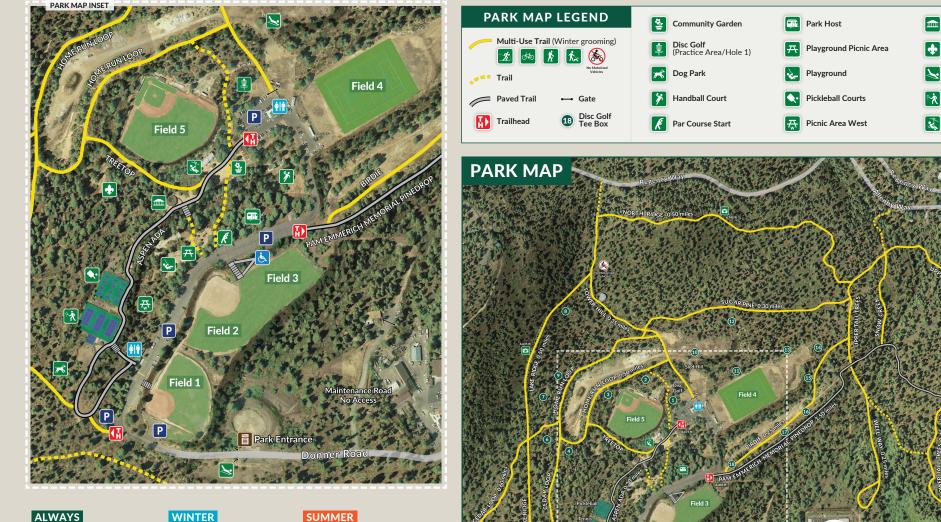

## **NORTH TAHOE REGIONAL PARK**

Ramada

Sled Hill

Scout Camp

**Tennis Courts** 

TAHOE TREETOP

- Park open dawn to dusk.
- Pay parking fee at marked
- locations within park. • Clean up after yourself! Pack
- your trash out. • Pick up after your pet.
- Keep dogs off all fields.
- No motorized vehicles allowed on trails.

## WINTER

- Walkers & snowshoes please keep to side of trails.
- Be prepared for variable weather conditions.

## • Stay safe! Sled at your own risk and note varying conditions around park and on sled hills.

## SUMMER • Be bear aware.

- Burn ban at park. No open flames or charcoal grills.
- Keep right, pass left on trails.

www.ntpud.org 530-546-4212

North Tahoe Regional Park Trail Map v.0923

To Tahoe Vista Red