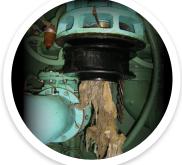

#### "FLUSHABLE" WIPES AREN'T FLUSHABLE!

Test after test proves that "flushable" wipes don't break down in the sewer.

#### CLOGGED PIPES... EWWW!