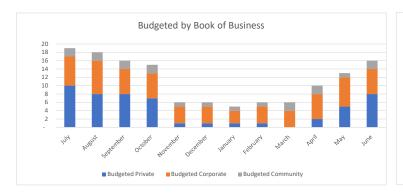

### North Tahoe Event Center FY 2022-2023

|                            | July     | August  | September | October | November | December | January | February | March  | April  | May    | June   | Total   |
|----------------------------|----------|---------|-----------|---------|----------|----------|---------|----------|--------|--------|--------|--------|---------|
| Revenue                    |          |         |           |         |          |          |         |          |        |        |        |        |         |
| Private                    | 55,200   | 45,200  | 43,900    | 38,900  | 3,400    | 3,400    | 3,400   | 3,400    |        | 6,800  | 19,000 | 43,900 | 266,500 |
|                            | ,        |         |           |         | ,        |          |         |          | 2.542  |        | ,      |        |         |
| Corporate                  | 10,611   | 8,188   | 6,638     | 6,638   | 5,771    | 11,771   | 2,656   | 3,542    | 3,542  | 5,312  | 6,198  | 6,638  | 77,505  |
| Community                  | 1,260    | 2,213   | 2,213     | 2,213   | 885      | 885      | 885     | 885      | 1,771  | 1,771  | 885    | 2,213  | 18,080  |
| Budgeted Total Room Rent   | 67,071   | 55,601  | 52,751    | 47,751  | 10,056   | 16,056   | 6,941   | 7,827    | 5,313  | 13,883 | 26,083 | 52,751 | 362,085 |
| Program Revenue            | -        | -       | 1,000     | 1,000   | 1,000    | 1,000    | 1,000   | 1,000    | 1,000  | 1,000  | 600    | -      | 8,600   |
| Ancillary Revenue          | 17,800   | 14,500  | 14,300    | 12,800  | 2,000    | 1,750    | 1,100   | 1,450    | 310    | 3,360  | 9,000  | 12,400 | 90,770  |
| Budgeted Operating Revenue | 84,871   | 70,101  | 68,051    | 61,551  | 13,056   | 18,806   | 9,041   | 10,277   | 6,623  | 18,243 | 35,683 | 65,151 | 461,455 |
|                            |          |         |           |         |          |          |         |          |        |        |        |        |         |
| Private                    | 52,221   | 39,921  | 37,495    | 38,894  | 9,950    | 420      | 7,290   | 4,400    | 2,890  | 10.100 | 24,100 | 58,880 | 204.500 |
|                            |          | ,       |           |         | ,        |          |         |          |        | 18,100 | ,      |        | 294,560 |
| Corporate                  | 937      | 5,900   | 6,125     | 16,575  | 18,127   | 18,750   | 3,425   | 6,344    | 11,913 | 13,208 | 11,220 | 4,463  | 116,985 |
| Community                  | 4,105    | 189     | -         | 1,050   | -        | -        | -       | 720      | 3,180  | 5,618  | 9,075  | 5,200  | 29,137  |
| Actual Total Room Rent     | 57,263   | 46,009  | 43,620    | 56,519  | 28,077   | 19,170   | 10,715  | 11,464   | 17,983 | 36,926 | 44,395 | 68,543 | 440,682 |
| Program Revenue            | -        | -       | -         | 1,175   | 1,050    | 1,911    | 1,662   | 6,631    | 4,016  | 5,326  | -      | -      | 21,771  |
| Ancillary Revenue          | 13,736   | 18,443  | 16,791    | 8,814   | 3,529    | 903      | 400     | 2,102    | 4,248  | 12,017 | -      | -      | 80,983  |
| Actual Operating Revenue   | 70,998   | 64,453  | 60,411    | 66,507  | 32,655   | 21,984   | 12,777  | 20,197   | 26,247 | 54,269 | 44,395 | 68,543 | 543,437 |
| Variance to Budget         | (13,873) | (5,648) | (7,639)   | 4,957   | 19,599   | 3,178    | 3,736   | 9,920    | 19,624 | 36,026 | 8,712  | 3,392  | 81,982  |
|                            |          |         |           |         |          |          |         |          |        |        |        |        |         |
| # Events                   |          |         |           |         |          |          |         |          |        |        |        |        |         |
| Budgeted Private           | 10       | 8       | 8         | 7       | 1        | 1        | 1       | 1        | _      | 2      | 5      | 8      | 52      |
| Budgeted Corporate         | 7        | 8       | 6         | 6       | 4        | 4        | 3       | 4        | 4      | 6      | 7      | 6      | 65      |
| Budgeted Community         | 2        | 2       | 2         | 2       | 1        | 1        | 1       | 1        | 2      | 2      | 1      | 2      | 19      |
| Budgeted community         | 19       | 18      | 16        | 15      | 6        | 6        | 5       | 6        | 6      | 10     | 13     | 16     | 136     |
|                            |          | 10      | 10        | 13      |          |          |         |          |        | 10     | 13     | 10     | 150     |
| Actual Private             | 12       | 8       | 8         | 8       | 2        | 1        | 3       | 1        | 1      | 6      | 5      | 11     | 66      |
| Actual Corporate           | 1        | 7       | 10        | 11      | 10       | 8        | 4       | 10       | 12     | 12     | 12     | 9      | 106     |
| Actual Community           | 4        | 1       | -         | 1       | 2        | 2        | -       | 1        | 1      | 2      | 4      | 4      | 22      |
| ,                          | 17       | 16      | 18        | 20      | 14       | 11       | 7       | 12       | 14     | 20     | 21     | 24     | 194     |
|                            |          |         |           |         |          |          |         |          |        |        |        |        |         |