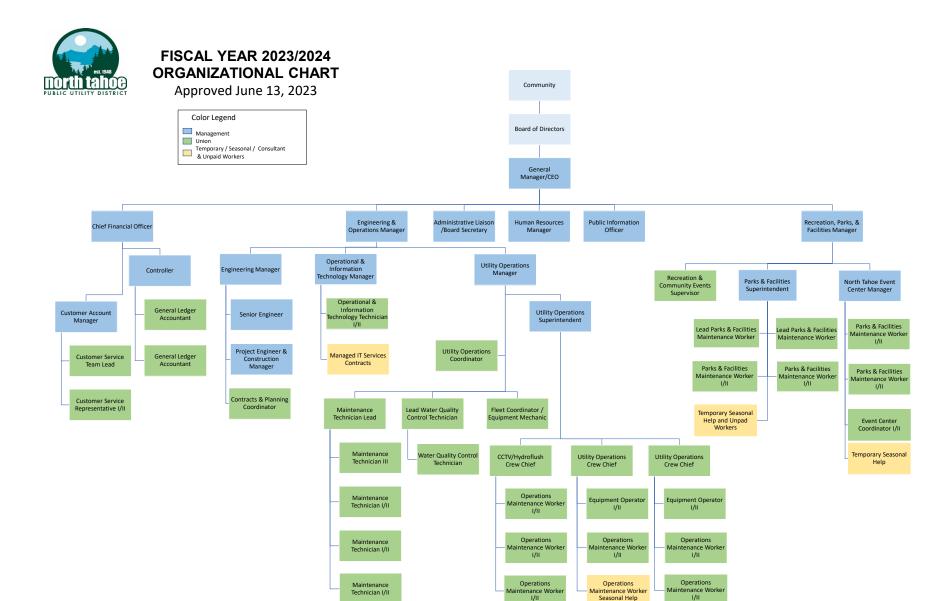

| Google Marketing                       |                         |    | 10,000    | 8,024    | -           | -         |
|            | Video & Photo Collateral               |                         |    | 10,000    | -        | 6,000       | -         |
|            | Destination Media Marketing            |                         |    | 1,200     | -        | -           | -         |
|            | WASTEWATER                             |                         |    | -         | <u> </u> | 19,200      | 23,700    |
|            | Total Advertising                      |                         | \$ | 46,200 \$ | 26,524   | \$ 46,340   | \$ 38,200 |

# North Tahoe Public Utility District

Approved June 13, 2023

Fiscal Year 2023/2024
Organizational Chart

Staffing Schedule





| Position                                    | Schedule |             | 11-1110 | 11-1130 | 11-1200 | 11-1500 | 11-1800 | 11-5040 | 11-5044 | 14-2400 | 21-2120 | 21-2130 | 21-5030 | 31-3105 | 31-3120 | 31-3130 | 31-5030 | 43-4300 | 43-4310 | 43-4320 | 43-4370 | 43-4600 | 51-5100 | Total   | FTE   |
|---------------------------------------------|----------|-------------|---------|---------|---------|---------|---------|---------|---------|---------|---------|---------|---------|---------|---------|---------|---------|---------|---------|---------|---------|---------|---------|---------|-------|
| CONTROLLER                                  | 80       | Full Time   | -       | -       | 2,080   | -       |         | -       | -       | -       | -       | -       |         |         |