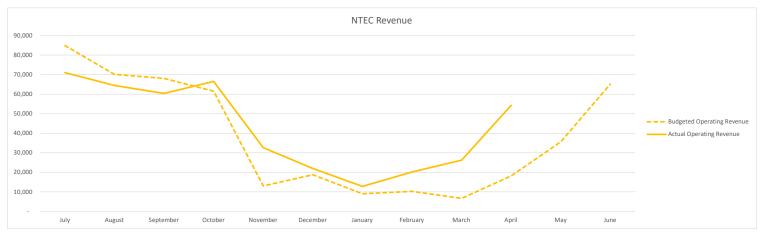

### North Tahoe Event Center FY 2022-2023

|                            | July     | August  | September | October | November | December | January | February | March  | April  | May    | June   | Total   |
|----------------------------|----------|---------|-----------|---------|----------|----------|---------|----------|--------|--------|--------|--------|---------|
| Revenue                    |          |         |           |         |          |          |         |          |        |        |        |        |         |
| Private                    | 55,200   | 45,200  | 43,900    | 38,900  | 3,400    | 3,400    | 3,400   | 3,400    |        | 6,800  | 19,000 | 43,900 | 266,500 |
|                            | ,        |         |           |         | ,        |          |         |          | 2.542  |        | ,      |        |         |
| Corporate                  | 10,611   | 8,188   | 6,638     | 6,638   | 5,771    | 11,771   | 2,656   | 3,542    | 3,542  | 5,312  | 6,198  | 6,638  | 77,505  |
| Community                  | 1,260    | 2,213   | 2,213     | 2,213   | 885      | 885      | 885     | 885      | 1,771  | 1,771  | 885    | 2,213  | 18,080  |
| Budgeted Total Room Rent   | 67,071   | 55,601  | 52,751    | 47,751  | 10,056   | 16,056   | 6,941   | 7,827    | 5,313  | 13,883 | 26,083 | 52,751 | 362,085 |
| Program Revenue            | -        | -       | 1,000     | 1,000   | 1,000    | 1,000    | 1,000   | 1,000    | 1,000  | 1,000  | 600    | -      | 8,600   |
| Ancillary Revenue          | 17,800   | 14,500  | 14,300    | 12,800  | 2,000    | 1,750    | 1,100   | 1,450    | 310    | 3,360  | 9,000  | 12,400 | 90,770  |
| Budgeted Operating Revenue | 84,871   | 70,101  | 68,051    | 61,551  | 13,056   | 18,806   | 9,041   | 10,277   | 6,623  | 18,243 | 35,683 | 65,151 | 461,455 |
|                            |          |         |           |         |          |          |         |          |        |        |        |        |         |
| Private                    | 52,221   | 39,921  | 37,495    | 38,894  | 9,950    | 420      | 7,290   | 4,400    | 2,890  | 10.100 | 24,100 | 58,880 | 204.500 |
|                            |          | ,       |           |         | ,        |          |         |          |        | 18,100 | ,      |        | 294,560 |
| Corporate                  | 937      | 5,900   | 6,125     | 16,575  | 18,127   | 18,750   | 3,425   | 6,344    | 11,913 | 13,208 | 11,220 | 4,463  | 116,985 |
| Community                  | 4,105    | 189     | -         | 1,050   | -        | -        | -       | 720      | 3,180  | 5,618  | 9,075  | 5,200  | 29,137  |
| Actual Total Room Rent     | 57,263   | 46,009  | 43,620    | 56,519  | 28,077   | 19,170   | 10,715  | 11,464   | 17,983 | 36,926 | 44,395 | 68,543 | 440,682 |
| Program Revenue            | -        | -       | -         | 1,175   | 1,050    | 1,911    | 1,662   | 6,631    | 4,016  | 5,326  | -      | -      | 21,771  |
| Ancillary Revenue          | 13,736   | 18,443  | 16,791    | 8,814   | 3,529    | 903      | 400     | 2,102    | 4,248  | 12,017 | -      | -      | 80,983  |
| Actual Operating Revenue   | 70,998   | 64,453  | 60,411    | 66,507  | 32,655   | 21,984   | 12,777  | 20,197   | 26,247 | 54,269 | 44,395 | 68,543 | 543,437 |
| Variance to Budget         | (13,873) | (5,648) | (7,639)   | 4,957   | 19,599   | 3,178    | 3,736   | 9,920    | 19,624 | 36,026 | 8,712  | 3,392  | 81,982  |
|                            |          |         |           |         |          |          |         |          |        |        |        |        |         |
| # Events                   |          |         |           |         |          |          |         |          |        |        |        |        |         |
| Budgeted Private           | 10       | 8       | 8         | 7       | 1        | 1        | 1       | 1        | _      | 2      | 5      | 8      | 52      |
| Budgeted Corporate         | 7        | 8       | 6         | 6       | 4        | 4        | 3       | 4        | 4      | 6      | 7      | 6      | 65      |
| Budgeted Community         | 2        | 2       | 2         | 2       | 1        | 1        | 1       | 1        | 2      | 2      | 1      | 2      | 19      |
| Budgeted community         | 19       | 18      | 16        | 15      | 6        | 6        | 5       | 6        | 6      | 10     | 13     | 16     | 136     |
|                            |          | 10      | 10        | 13      |          |          |         |          |        | 10     | 13     | 10     | 150     |
| Actual Private             | 12       | 8       | 8         | 8       | 2        | 1        | 3       | 1        | 1      | 6      | 5      | 11     | 66      |
| Actual Corporate           | 1        | 7       | 10        | 11      | 10       | 8        | 4       | 10       | 12     | 12     | 12     | 9      | 106     |
| Actual Community           | 4        | 1       | -         | 1       | 2        | 2        | -       | 1        | 1      | 2      | 4      | 4      | 22      |
| ,                          | 17       | 16      | 18        | 20      | 14       | 11       | 7       | 12       | 14     | 20     | 21     | 24     | 194     |
|                            |          |         |           |         |          |          |         |          |        |        |        |        |         |