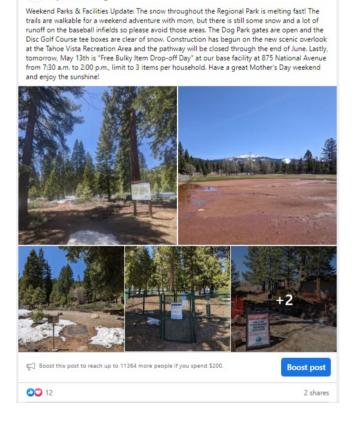

#### Parks

May was an extremely busy month for the Parks Department, with the quick melt and
rush to open the fields, picnic areas, and park amenities. With the heavy snowfall this
winter, there has been an exceptional amount of cleanup throughout the parks and
facilities. The staff has been collecting green waste at a central location and, when all
is said and done, will have filled six 30-yard dumpsters of green waste throughout the
park and trees from within the Tahoe Tree Tops area.

Below is a comparison photo that demonstrates the work that had to be done to get the fields back into playable shape this spring. The heavy runoff from melt season left significant damage that took time to repair.