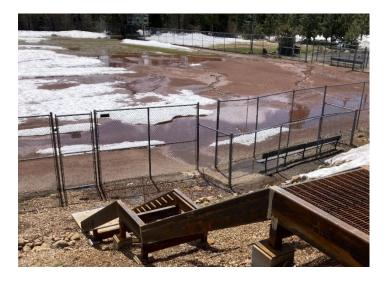

#### Parks

May was an extremely busy month for the Parks Department, with the quick melt and
rush to open the fields, picnic areas, and park amenities. With the heavy snowfall this
winter, there has been an exceptional amount of cleanup throughout the parks and
facilities. The staff has been collecting green waste at a central location and, when all
is said and done, will have filled six 30-yard dumpsters of green waste throughout the
park and trees from within the Tahoe Tree Tops area.

Below is a comparison photo that demonstrates the work that had to be done to get the fields back into playable shape this spring. The heavy runoff from melt season left significant damage that took time to repair.