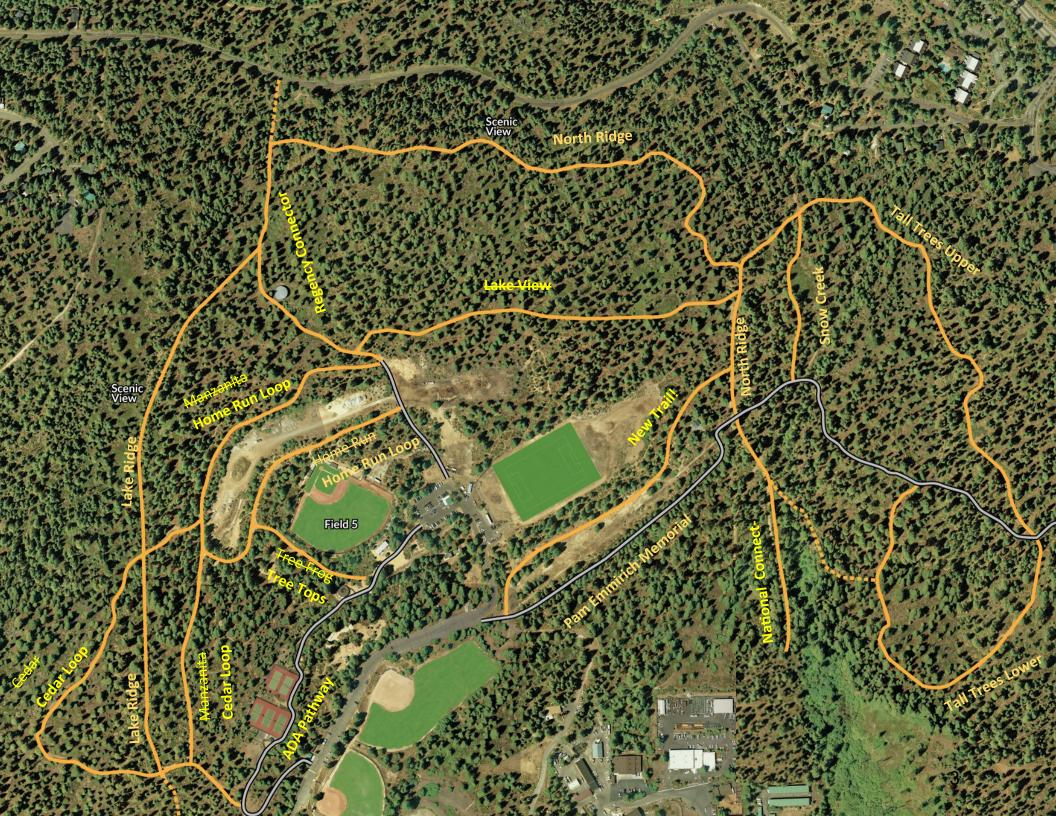

### NORTH TAHOE PUBLIC UTILITY DISTRICT

**DATE:** June 22, 2023 **ITEM:** C

**FROM:** Recreation, Parks, and Facilities Department

**SUBJECT:** Rec Connect Activity

**DISCUSSION:** 

Name that Trail

The North Tahoe Regional Park is undergoing a large scale signage project, with an updated park map, identification signage on fields and at picnic areas, as well as identification signs along the trails within the park. This project has allowed NTPUD to take a deeper look at the existing trails, where they connect, and what they are currently named.

Staff determined that there are a handful of trails that don't have an existing name and wishes to engage the Commission in a brainstorming/homework activity that provides input and suggestions for trail name ideas.

First, staff will give Commissioners an orientation to the trail network and existing names of the trails throughout the park. A brainstorm of trail names is encouraged during this time. The second portion of the activity is a take-home assignment. Commissioners are encouraged to walk the trails during the next two months before the next Commission meeting and provide any additional feedback to Manager Oberacker.