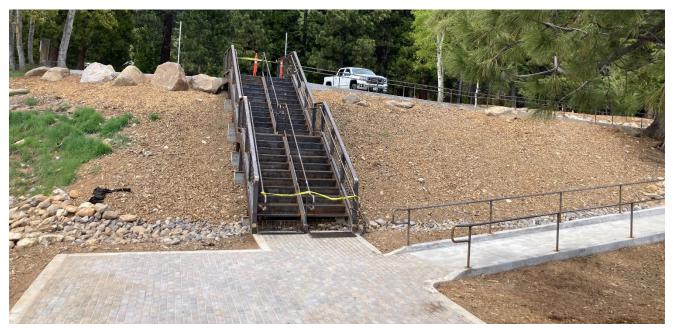

Preconstruction photo of the Pam Emmerich Memorial Pinedrop Trailhead Project Site.

**Regional Park Stairway Rebuild (Project #2283):** A 2021-2023 Capital Improvement Project to construct new stairways and access improvements to Fields #1 - #3 in the North Tahoe Regional Park.

<u>Status:</u> The Board of Directors awarded a construction contract to GLA Morris Construction at the June 14, 2022 meeting. The steel stairways and accessible ramp are open to the public, only the final punch-list items remain. Full project completion is anticipated in June 2023.

GLA Morris Construction, Inc. - Construction Contract Status:

| Original<br>Contract<br>Amount                         | Change<br>Orders | Current Total<br>Contract<br>Amount | Total Payments for<br>Work Completed | Current Balance to Completion (including retention) |  |  |  |  |  |
|--------------------------------------------------------|------------------|-------------------------------------|--------------------------------------|-----------------------------------------------------|--|--|--|--|--|
| \$329,390                                              | \$11,560.40      | \$340,950.40                        | \$274,449.96                         | \$66,500.44                                         |  |  |  |  |  |
| Estimated Construction Status as of 5/31: 90% complete |                  |                                     |                                      |                                                     |  |  |  |  |  |