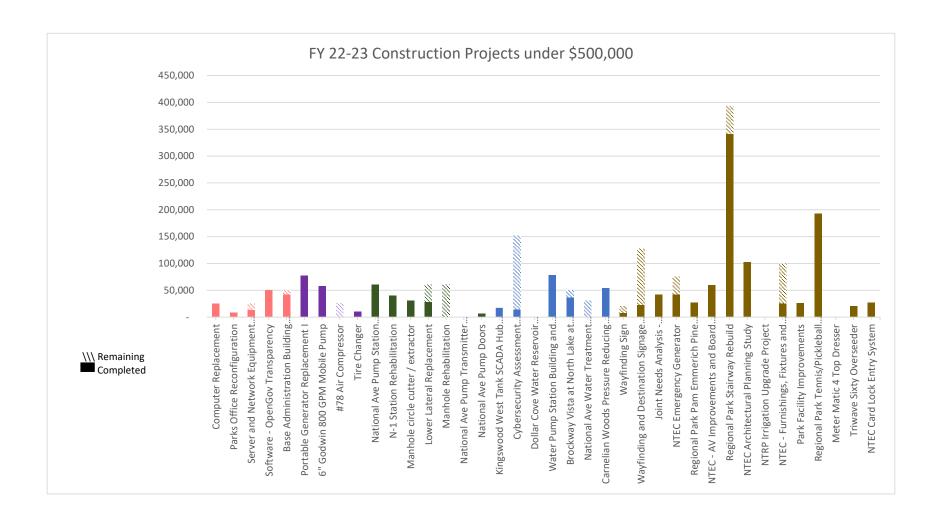

<u>Uniform Public Construction Cost Accounting Act</u>
The District elected to participate in the Act to utilize alternative bidding procedures for public works projects. This section reports contracts awarded for projects between \$15,000 and \$60,000 that are now issued under the General Manager's authority.

| ACTIVE PROJECTS                                                                                                                                                                                                                                                                                                                                                                                                                                                                               |                          |  |                 |                  |  |  |  |  |  |  |
|-----------------------------------------------------------------------------------------------------------------------------------------------------------------------------------------------------------------------------------------------------------------------------------------------------------------------------------------------------------------------------------------------------------------------------------------------------------------------------------------------|--------------------------|--|-----------------|------------------|--|--|--|--|--|--|
| Project                                                                                                                                                                                                                                                                                                                                                                                                                                                                                       | Contractor               |  | Contract Amount | Award Date       |  |  |  |  |  |  |
| No active Recreation and Park UPCCAA projects.                                                                                                                                                                                                                                                                                                                                                                                                                                                |                          |  |                 |                  |  |  |  |  |  |  |
| COMPLETED PROJECTS                                                                                                                                                                                                                                                                                                                                                                                                                                                                            |                          |  |                 |                  |  |  |  |  |  |  |
| NTEC Card Lock Sys                                                                                                                                                                                                                                                                                                                                                                                                                                                                            | stem FLS, Inc.           |  | \$25,599.95     | March 23, 2023   |  |  |  |  |  |  |
| Install a networked access control system at the main entrances to the North Tahoe Event Center. The lock system was installed on the Administration, Vehicle Shop, and Sprung Structure at Base nearly a year ago and Staff is pleased with the technology. This project will modernize NTEC facilities and improve building security. The project is complete.                                                                                                                              |                          |  |                 |                  |  |  |  |  |  |  |
| NTEC Projector<br>and Motorized<br>Screen                                                                                                                                                                                                                                                                                                                                                                                                                                                     | Teledata<br>Technologies |  | \$21,723.90     | February 6, 2023 |  |  |  |  |  |  |
| Install a projector mounted to the ceiling and a motorized screen in the Timberline Room at the North Tahoe Event Center. The existing projector screen is manually controlled by ropes and requires Staff to raise and lower the screen from a ladder. The existing projector is on a mobile cart which regularly conflicts with desired room layout and requires extension cords for power. This project will modernize NTEC facilities and improve worker safety. The project is complete. |                          |  |                 |                  |  |  |  |  |  |  |
| Ramada Staining                                                                                                                                                                                                                                                                                                                                                                                                                                                                               | Elements                 |  | \$16,500        | August 5, 2022   |  |  |  |  |  |  |
| The Picnic Area Ramada in the North Tahoe Regional Park was constructed in 1985 and is reserved by the community throughout the year for various types of gatherings. The structure was showing its age, and the wood members needed stain to prolong their useable life. Additionally, the metal flashing, light fixtures, and electrical conduit were painted to improve the aesthetic appeal. The project is complete.                                                                     |                          |  |                 |                  |  |  |  |  |  |  |