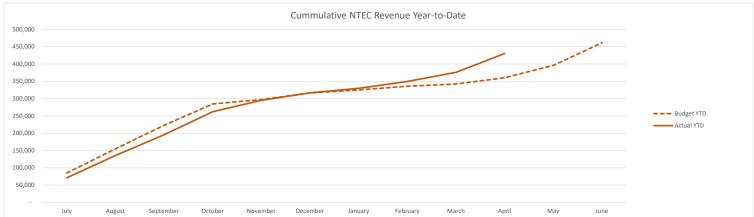

### North Tahoe Event Center FY 2022-2023

|                            | July     | August  | September | October | November | December | January | February | March  | April  | May    | June   | Total   |
|----------------------------|----------|---------|-----------|---------|----------|----------|---------|----------|--------|--------|--------|--------|---------|
| Revenue                    |          |         |           |         |          |          |         |          |        |        |        |        |         |
| Private                    | 55,200   | 45,200  | 43,900    | 38,900  | 3,400    | 3,400    | 3,400   | 3,400    |        | 6,800  | 19,000 | 43,900 | 266,500 |
|                            | ,        |         |           |         | ,        |          |         |          | 2.542  |        | ,      |        |         |
| Corporate                  | 10,611   | 8,188   | 6,638     | 6,638   | 5,771    | 11,771   | 2,656   | 3,542    | 3,542  | 5,312  | 6,198  | 6,638  | 77,505  |
| Community                  | 1,260    | 2,213   | 2,213     | 2,213   | 885      | 885      | 885     | 885      | 1,771  | 1,771  | 885    | 2,213  | 18,080  |
| Budgeted Total Room Rent   | 67,071   | 55,601  | 52,751    | 47,751  | 10,056   | 16,056   | 6,941   | 7,827    | 5,313  | 13,883 | 26,083 | 52,751 | 362,085 |
| Program Revenue            | -        | -       | 1,000     | 1,000   | 1,000    | 1,000    | 1,000   | 1,000    | 1,000  | 1,000  | 600    | -      | 8,600   |
| Ancillary Revenue          | 17,800   | 14,500  | 14,300    | 12,800  | 2,000    | 1,750    | 1,100   | 1,450    | 310    | 3,360  | 9,000  | 12,400 | 90,770  |
| Budgeted Operating Revenue | 84,871   | 70,101  | 68,051    | 61,551  | 13,056   | 18,806   | 9,041   | 10,277   | 6,623  | 18,243 | 35,683 | 65,151 | 461,455 |
|                            |          |         |           |         |          |          |         |          |        |        |        |        |         |
| Private                    | 52,221   | 39,921  | 37,495    | 38,894  | 9,950    | 420      | 7,290   | 4,400    | 2,890  | 10.100 | 24,100 | 58,880 | 204.500 |
|                            |          | ,       |           |         | ,        |          |         |          |        | 18,100 | ,      |        | 294,560 |
| Corporate                  | 937      | 5,900   | 6,125     | 16,575  | 18,127   | 18,750   | 3,425   | 6,344    | 11,913 | 13,208 | 11,220 | 4,463  | 116,985 |
| Community                  | 4,105    | 189     | -         | 1,050   | -        | -        | -       | 720      | 3,180  | 5,618  | 9,075  | 5,200  | 29,137  |
| Actual Total Room Rent     | 57,263   | 46,009  | 43,620    | 56,519  | 28,077   | 19,170   | 10,715  | 11,464   | 17,983 | 36,926 | 44,395 | 68,543 | 440,682 |
| Program Revenue            | -        | -       | -         | 1,175   | 1,050    | 1,911    | 1,662   | 6,631    | 4,016  | 5,326  | -      | -      | 21,771  |
| Ancillary Revenue          | 13,736   | 18,443  | 16,791    | 8,814   | 3,529    | 903      | 400     | 2,102    | 4,248  | 12,017 | -      | -      | 80,983  |
| Actual Operating Revenue   | 70,998   | 64,453  | 60,411    | 66,507  | 32,655   | 21,984   | 12,777  | 20,197   | 26,247 | 54,269 | 44,395 | 68,543 | 543,437 |
| Variance to Budget         | (13,873) | (5,648) | (7,639)   | 4,957   | 19,599   | 3,178    | 3,736   | 9,920    | 19,624 | 36,026 | 8,712  | 3,392  | 81,982  |
|                            |          |         |           |         |          |          |         |          |        |        |        |        |         |
| # Events                   |          |         |           |         |          |          |         |          |        |        |        |        |         |
| Budgeted Private           | 10       | 8       | 8         | 7       | 1        | 1        | 1       | 1        | _      | 2      | 5      | 8      | 52      |
| Budgeted Corporate         | 7        | 8       | 6         | 6       | 4        | 4        | 3       | 4        | 4      | 6      | 7      | 6      | 65      |
| Budgeted Community         | 2        | 2       | 2         | 2       | 1        | 1        | 1       | 1        | 2      | 2      | 1      | 2      | 19      |
| Budgeted community         | 19       | 18      | 16        | 15      | 6        | 6        | 5       | 6        | 6      | 10     | 13     | 16     | 136     |
|                            |          | 10      | 10        | 13      |          |          |         |          |        | 10     | 13     | 10     | 150     |
| Actual Private             | 12       | 8       | 8         | 8       | 2        | 1        | 3       | 1        | 1      | 6      | 5      | 11     | 66      |
| Actual Corporate           | 1        | 7       | 10        | 11      | 10       | 8        | 4       | 10       | 12     | 12     | 12     | 9      | 106     |
| Actual Community           | 4        | 1       | -         | 1       | 2        | 2        | -       | 1        | 1      | 2      | 4      | 4      | 22      |
| ,                          | 17       | 16      | 18        | 20      | 14       | 11       | 7       | 12       | 14     | 20     | 21     | 24     | 194     |
|                            |          |         |           |         |          |          |         |          |        |        |        |        |         |