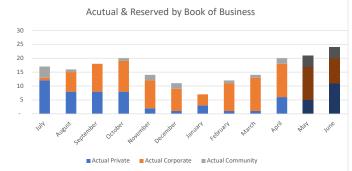

### North Tahoe Event Center FY 2022-2023

|                            | July     | August  | September | October | November | December | January | February | March  | April  | May    | June   | Total   |
|----------------------------|----------|---------|-----------|---------|----------|----------|---------|----------|--------|--------|--------|--------|---------|
| Revenue                    |          |         |           |         |          |          |         |          |        |        |        |        |         |
| Private                    | 55,200   | 45,200  | 43,900    | 38,900  | 3,400    | 3,400    | 3,400   | 3,400    |        | 6,800  | 19,000 | 43,900 | 266,500 |
|                            | ,        |         |           |         | ,        |          |         |          | 2.542  |        | ,      |        |         |
| Corporate                  | 10,611   | 8,188   | 6,638     | 6,638   | 5,771    | 11,771   | 2,656   | 3,542    | 3,542  | 5,312  | 6,198  | 6,638  | 77,505  |
| Community                  | 1,260    | 2,213   | 2,213     | 2,213   | 885      | 885      | 885     | 885      | 1,771  | 1,771  | 885    | 2,213  | 18,080  |
| Budgeted Total Room Rent   | 67,071   | 55,601  | 52,751    | 47,751  | 10,056   | 16,056   | 6,941   | 7,827    | 5,313  | 13,883 | 26,083 | 52,751 | 362,085 |
| Program Revenue            | -        | -       | 1,000     | 1,000   | 1,000    | 1,000    | 1,000   | 1,000    | 1,000  | 1,000  | 600    | -      | 8,600   |
| Ancillary Revenue          | 17,800   | 14,500  | 14,300    | 12,800  | 2,000    | 1,750    | 1,100   | 1,450    | 310    | 3,360  | 9,000  | 12,400 | 90,770  |
| Budgeted Operating Revenue | 84,871   | 70,101  | 68,051    | 61,551  | 13,056   | 18,806   | 9,041   | 10,277   | 6,623  | 18,243 | 35,683 | 65,151 | 461,455 |
|                            |          |         |           |         |          |          |         |          |        |        |        |        |         |
| Private                    | 52,221   | 39,921  | 37,495    | 38,894  | 9,950    | 420      | 7,290   | 4,400    | 2,890  | 10.100 | 24,100 | 58,880 | 204.500 |
|                            |          | ,       |           |         | ,        |          |         |          |        | 18,100 | ,      |        | 294,560 |
| Corporate                  | 937      | 5,900   | 6,125     | 16,575  | 18,127   | 18,750   | 3,425   | 6,344    | 11,913 | 13,208 | 11,220 | 4,463  | 116,985 |
| Community                  | 4,105    | 189     | -         | 1,050   | -        | -        | -       | 720      | 3,180  | 5,618  | 9,075  | 5,200  | 29,137  |
| Actual Total Room Rent     | 57,263   | 46,009  | 43,620    | 56,519  | 28,077   | 19,170   | 10,715  | 11,464   | 17,983 | 36,926 | 44,395 | 68,543 | 440,682 |
| Program Revenue            | -        | -       | -         | 1,175   | 1,050    | 1,911    | 1,662   | 6,631    | 4,016  | 5,326  | -      | -      | 21,771  |
| Ancillary Revenue          | 13,736   | 18,443  | 16,791    | 8,814   | 3,529    | 903      | 400     | 2,102    | 4,248  | 12,017 | -      | -      | 80,983  |
| Actual Operating Revenue   | 70,998   | 64,453  | 60,411    | 66,507  | 32,655   | 21,984   | 12,777  | 20,197   | 26,247 | 54,269 | 44,395 | 68,543 | 543,437 |
| Variance to Budget         | (13,873) | (5,648) | (7,639)   | 4,957   | 19,599   | 3,178    | 3,736   | 9,920    | 19,624 | 36,026 | 8,712  | 3,392  | 81,982  |
|                            |          |         |           |         |          |          |         |          |        |        |        |        |         |
| # Events                   |          |         |           |         |          |          |         |          |        |        |        |        |         |
| Budgeted Private           | 10       | 8       | 8         | 7       | 1        | 1        | 1       | 1        | _      | 2      | 5      | 8      | 52      |
| Budgeted Corporate         | 7        | 8       | 6         | 6       | 4        | 4        | 3       | 4        | 4      | 6      | 7      | 6      | 65      |
| Budgeted Community         | 2        | 2       | 2         | 2       | 1        | 1        | 1       | 1        | 2      | 2      | 1      | 2      | 19      |
| Budgeted community         | 19       | 18      | 16        | 15      | 6        | 6        | 5       | 6        | 6      | 10     | 13     | 16     | 136     |
|                            |          | 10      | 10        | 13      |          |          |         |          |        | 10     | 13     | 10     | 150     |
| Actual Private             | 12       | 8       | 8         | 8       | 2        | 1        | 3       | 1        | 1      | 6      | 5      | 11     | 66      |
| Actual Corporate           | 1        | 7       | 10        | 11      | 10       | 8        | 4       | 10       | 12     | 12     | 12     | 9      | 106     |
| Actual Community           | 4        | 1       | -         | 1       | 2        | 2        | -       | 1        | 1      | 2      | 4      | 4      | 22      |
| ,                          | 17       | 16      | 18        | 20      | 14       | 11       | 7       | 12       | 14     | 20     | 21     | 24     | 194     |
|                            |          |         |           |         |          |          |         |          |        |        |        |        |         |