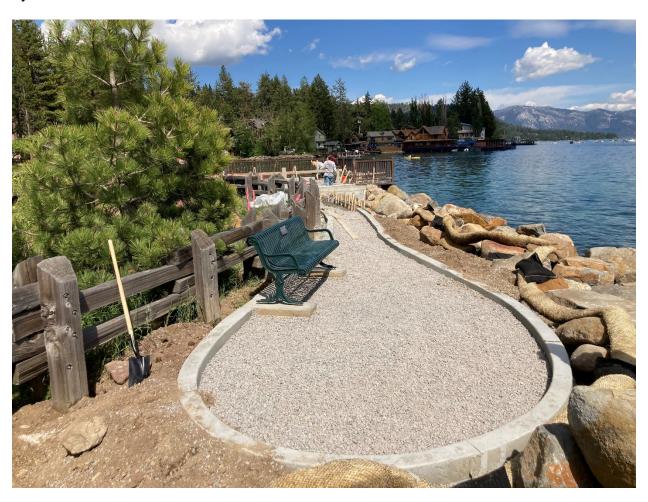

**TVRA Scenic Overlook Project (Project #2280):** A 2022-2023 Capital Improvement Project to improve the scenic overlook at TVRA.

<u>Status:</u> The Board of Directors awarded a construction contract to Ruppert, Inc. at the March 14, 2023 meeting. Ruppert, Inc has welded additional pickets to the existing guardrail, installed electrical and communication conduit, poured concrete curbs, and is in the process of placing the pervious pavers. Construction is scheduled to be completed by the end of June 2023.

Ruppert, Inc. – Construction Contract Status:

| Original<br>Contract<br>Amount | Change<br>Orders | Current Total<br>Contract<br>Amount | Total Payments for<br>Work Completed | Current Balance to<br>Completion<br>(including retention) |
|--------------------------------|------------------|-------------------------------------|--------------------------------------|-----------------------------------------------------------|
| \$367,972                      | \$0              | \$367,972                           | \$96,531.16                          | \$271,440.84                                              |
| Estimated Con                  | struction Status | as of 5/31: 28% of                  | complete                             |                                                           |