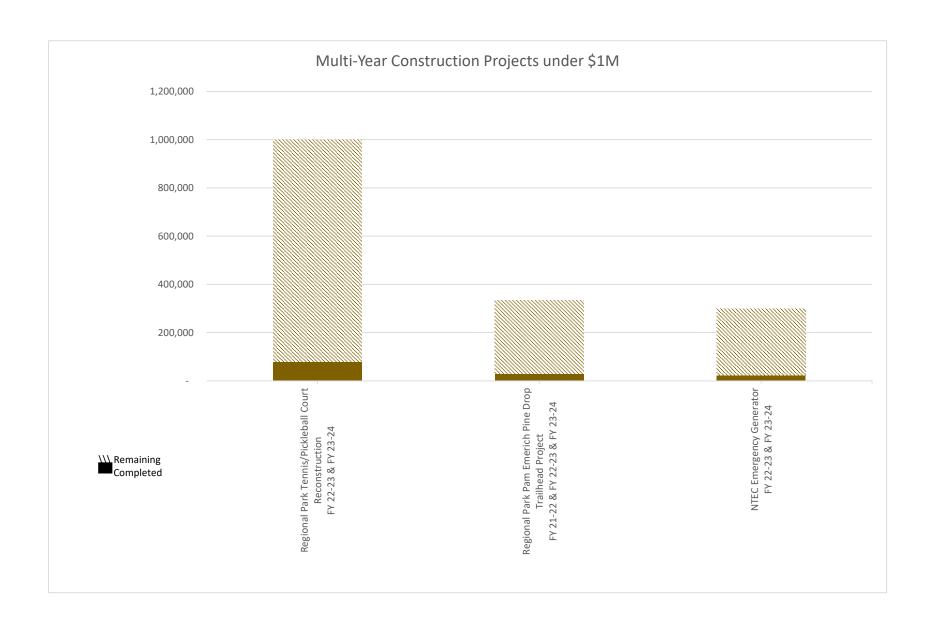

Regional Park Tennis/Pickleball Court Reconstruction Project (Project #2392): A 2022-2023 Capital Improvement Project to reconstruct the existing tennis courts with a combination of tennis and pickleball courts in the North Tahoe Regional Park.

<u>Status:</u> The Board of Directors awarded a construction contract to McCuen Construction, Inc. at the May 9, 2023 meeting. McCuen Construction has mobilized to the Project site, completed most of the demolition/tree removal, and is in the process of excavating footings for the new stairs. Preliminary conversations to enhance the base bid plaza have occurred, but discussions are ongoing. Construction is scheduled to be completed in advance of the October 15<sup>th</sup> grading deadline.

McCuen Construction, Inc. – Construction Contract Status:

| Original<br>Contract<br>Amount | Change<br>Orders | Current Total<br>Contract<br>Amount | Total Payments for Work Completed | Current Balance to<br>Completion<br>(including retention) |
|--------------------------------|------------------|-------------------------------------|-----------------------------------|-----------------------------------------------------------|
| \$2,282,693.71                 | \$0              | \$2,282,693.71                      | \$0                               | \$2,282,693.71                                            |
| Estimated Cons                 | struction Status | as of 5/31: 0% co                   | mplete                            |                                                           |

#### **Construction Phase Projects**

Regional Park Pam Emmerich Memorial Pinedrop Trailhead Project (Project #2281): A 2022-2023 Capital Improvement Project to construct a trailhead at the beginning of the Pam Emmerich Memorial Pinedrop Trail in the North Tahoe Regional Park.

<u>Status:</u> Ferrell Civil Engineering has provided a shade structure's structural and architectural design, and NTPUD staff is preparing the construction drawings. NTPUD has received grants for \$109,000 from Placer County and \$132,901 from the Habitat Conservation Fund. The Board of Directors awarded the Project to GLA Morris at the June 13, 2023 Board Meeting. Construction is scheduled to begin in August and will be completed in advance of the October 15<sup>th</sup> grading deadline.