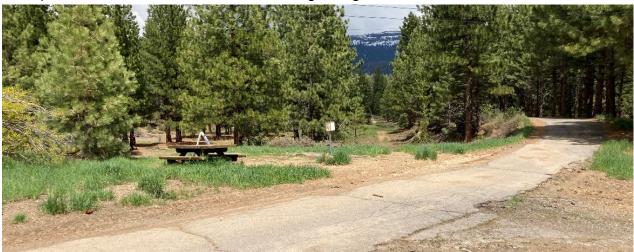

#### **Construction Phase Projects**

Regional Park Pam Emmerich Memorial Pinedrop Trailhead Project (Project #2281): A 2022-2023 Capital Improvement Project to construct a trailhead at the beginning of the Pam Emmerich Memorial Pinedrop Trail in the North Tahoe Regional Park.

<u>Status:</u> Ferrell Civil Engineering has provided a shade structure's structural and architectural design, and NTPUD staff is preparing the construction drawings. NTPUD has received grants for \$109,000 from Placer County and \$132,901 from the Habitat Conservation Fund. The Board of Directors awarded the Project to GLA Morris at the June 13, 2023 Board Meeting. Construction is scheduled to begin in August and will be completed in advance of the October 15<sup>th</sup> grading deadline.

Preconstruction photo of the Pam Emmerich Memorial Pinedrop Trailhead Project Site.

**Regional Park Stairway Rebuild (Project #2283):** A 2021-2023 Capital Improvement Project to construct new stairways and access improvements to Fields #1 - #3 in the North Tahoe Regional Park.