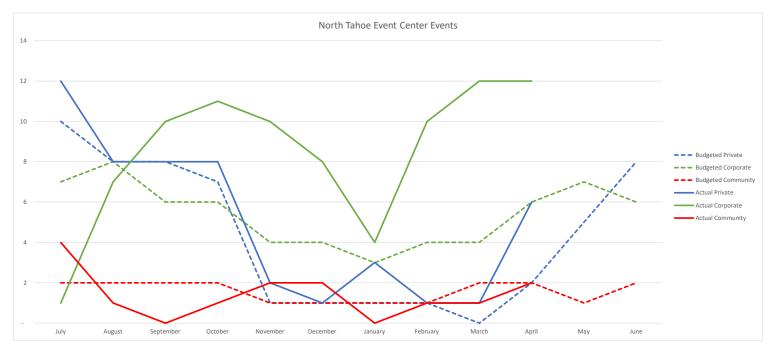

### North Tahoe Event Center FY 2022-2023

|                            | July     | August  | September | October | November | December | January | February | March  | April  | May    | June   | Total   |
|----------------------------|----------|---------|-----------|---------|----------|----------|---------|----------|--------|--------|--------|--------|---------|
| Revenue                    |          |         |           |         |          |          |         |          |        |        |        |        |         |
| Private                    | 55,200   | 45,200  | 43,900    | 38,900  | 3,400    | 3,400    | 3,400   | 3,400    |        | 6,800  | 19,000 | 43,900 | 266,500 |
|                            | ,        |         |           |         | ,        |          |         |          | 2.542  |        | ,      |        |         |
| Corporate                  | 10,611   | 8,188   | 6,638     | 6,638   | 5,771    | 11,771   | 2,656   | 3,542    | 3,542  | 5,312  | 6,198  | 6,638  | 77,505  |
| Community                  | 1,260    | 2,213   | 2,213     | 2,213   | 885      | 885      | 885     | 885      | 1,771  | 1,771  | 885    | 2,213  | 18,080  |
| Budgeted Total Room Rent   | 67,071   | 55,601  | 52,751    | 47,751  | 10,056   | 16,056   | 6,941   | 7,827    | 5,313  | 13,883 | 26,083 | 52,751 | 362,085 |
| Program Revenue            | -        | -       | 1,000     | 1,000   | 1,000    | 1,000    | 1,000   | 1,000    | 1,000  | 1,000  | 600    | -      | 8,600   |
| Ancillary Revenue          | 17,800   | 14,500  | 14,300    | 12,800  | 2,000    | 1,750    | 1,100   | 1,450    | 310    | 3,360  | 9,000  | 12,400 | 90,770  |
| Budgeted Operating Revenue | 84,871   | 70,101  | 68,051    | 61,551  | 13,056   | 18,806   | 9,041   | 10,277   | 6,623  | 18,243 | 35,683 | 65,151 | 461,455 |
|                            |          |         |           |         |          |          |         |          |        |        |        |        |         |
| Private                    | 52,221   | 39,921  | 37,495    | 38,894  | 9,950    | 420      | 7,290   | 4,400    | 2,890  | 10.100 | 24,100 | 58,880 | 204.500 |
|                            |          | ,       |           |         | ,        |          |         |          |        | 18,100 | ,      |        | 294,560 |
| Corporate                  | 937      | 5,900   | 6,125     | 16,575  | 18,127   | 18,750   | 3,425   | 6,344    | 11,913 | 13,208 | 11,220 | 4,463  | 116,985 |
| Community                  | 4,105    | 189     | -         | 1,050   | -        | -        | -       | 720      | 3,180  | 5,618  | 9,075  | 5,200  | 29,137  |
| Actual Total Room Rent     | 57,263   | 46,009  | 43,620    | 56,519  | 28,077   | 19,170   | 10,715  | 11,464   | 17,983 | 36,926 | 44,395 | 68,543 | 440,682 |
| Program Revenue            | -        | -       | -         | 1,175   | 1,050    | 1,911    | 1,662   | 6,631    | 4,016  | 5,326  | -      | -      | 21,771  |
| Ancillary Revenue          | 13,736   | 18,443  | 16,791    | 8,814   | 3,529    | 903      | 400     | 2,102    | 4,248  | 12,017 | -      | -      | 80,983  |
| Actual Operating Revenue   | 70,998   | 64,453  | 60,411    | 66,507  | 32,655   | 21,984   | 12,777  | 20,197   | 26,247 | 54,269 | 44,395 | 68,543 | 543,437 |
| Variance to Budget         | (13,873) | (5,648) | (7,639)   | 4,957   | 19,599   | 3,178    | 3,736   | 9,920    | 19,624 | 36,026 | 8,712  | 3,392  | 81,982  |
|                            |          |         |           |         |          |          |         |          |        |        |        |        |         |
| # Events                   |          |         |           |         |          |          |         |          |        |        |        |        |         |
| Budgeted Private           | 10       | 8       | 8         | 7       | 1        | 1        | 1       | 1        | _      | 2      | 5      | 8      | 52      |
| Budgeted Corporate         | 7        | 8       | 6         | 6       | 4        | 4        | 3       | 4        | 4      | 6      | 7      | 6      | 65      |
| Budgeted Community         | 2        | 2       | 2         | 2       | 1        | 1        | 1       | 1        | 2      | 2      | 1      | 2      | 19      |
| Budgeted community         | 19       | 18      | 16        | 15      | 6        | 6        | 5       | 6        | 6      | 10     | 13     | 16     | 136     |
|                            |          | 10      | 10        | 13      |          |          |         |          |        | 10     | 13     | 10     | 150     |
| Actual Private             | 12       | 8       | 8         | 8       | 2        | 1        | 3       | 1        | 1      | 6      | 5      | 11     | 66      |
| Actual Corporate           | 1        | 7       | 10        | 11      | 10       | 8        | 4       | 10       | 12     | 12     | 12     | 9      | 106     |
| Actual Community           | 4        | 1       | -         | 1       | 2        | 2        | -       | 1        | 1      | 2      | 4      | 4      | 22      |
| ,                          | 17       | 16      | 18        | 20      | 14       | 11       | 7       | 12       | 14     | 20     | 21     | 24     | 194     |
|                            |          |         |           |         |          |          |         |          |        |        |        |        |         |