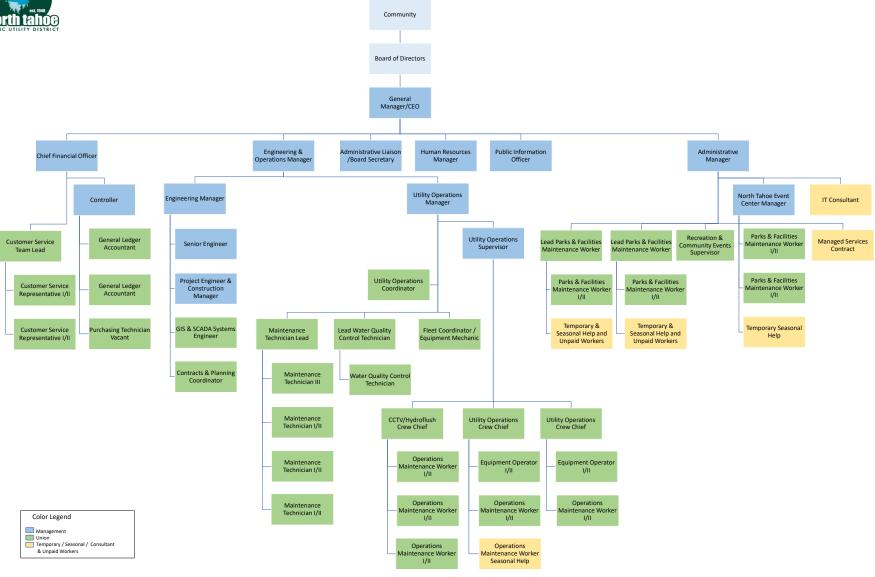

## North Tahoe Public Utility District 2022 Budget Table of Contents

| Introduction                                     | Page |
|--------------------------------------------------|------|
| Mission, Vision, Values and Strategic Objectives | 1    |
| District Strategic Focus                         | 3    |
| Example Budget Schedule                          | 15   |
| Consolidated Budgets                             |      |
| North Tahoe Utility District - Operating         | 17   |
| Operating by Division                            | 17   |
|                                                  | 21   |
| Capital by Division                              | 23   |
| Departments by Division                          | 23   |
| Operating Budgets                                |      |
| Sewer                                            | 25   |
| 21-2110 Force Mains                              | 27   |
| 21-2130 Pump Stations                            | 31   |
| 21-5030 Base                                     | 35   |
| 21-1800 Base Facilities Maintenance              | 41   |
| Water                                            | 43   |
| 31-2105 National Ave Plant                       | 45   |
| 31-2120 Collection Mains/Distribution            |      |
|                                                  | 49   |
| 31-2130 Pump Stations                            | 53   |
| 31-5030 Base                                     | 57   |
| Recreation & Parks                               | 63   |
| 43-4310 Regional Park                            | 65   |
| 43-4320 Recreation & Programming                 | 69   |
| 43-4330 Kings Beach Little League                | 71   |
| 43-4340 Elementary School Playground             | 73   |
| 43-4370 Placer County Parks                      | 75   |
| 43-4600 Tahoe Vista Rec Area                     | 77   |
| 51-5100 Event Center Operations                  | 79   |
| 43-4300 Parks Base                               | 83   |
| Flack 0 Favilians and                            |      |
| Fleet & Equipment<br>14-2400 Vehicle Shop        | 85   |
| 14-2400 Verlicle Shop                            | 65   |
| General & Administrative and Base                | 89   |
| 11-1110 Board of Directors                       | 91   |
| 11-1130 Engineering                              | 95   |
| 11-1200 Accounting                               | 99   |
| 11-5040 Administrative                           | 103  |
| 11-5042 Employee Services                        | 109  |
| 11-5044 Information Technology                   | 113  |
| 11-1800 Base Facilities Maintenance              | 117  |
| Capital Budgets                                  |      |
| Capital Outlay Summary                           |      |
| 21-0000 Sewer                                    | 121  |
| 31-0000 Water                                    | 122  |
|                                                  |      |
| 43-0000 Recreation & Parks                       | 123  |
| 14-0000 Fleet                                    | 124  |
| 11-0000 General & Administrative and Base        | 125  |
| Appendix                                         |      |
| Budget Parameters                                | 127  |
| Budget Staffing Level Summary                    | 129  |
| Internal Revenue & Expense                       | 131  |
| Allocation Basis for Fleet                       | 133  |
| Organizational Chart                             | 135  |
| Strategic Plan                                   | 137  |